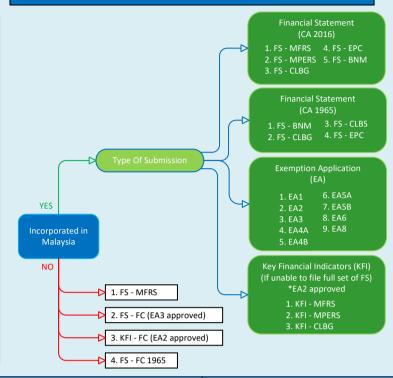

## Scope of MBRS Filing - Financial Statement (FS)

|                                     | Companies Act        | Entry Points                                                                                                                                       | Applicable to Companies                                                                           |
|-------------------------------------|----------------------|----------------------------------------------------------------------------------------------------------------------------------------------------|---------------------------------------------------------------------------------------------------|
| Annual Return (AR)<br>Taxonomy      | CA 1965              | AR - Annual Return                                                                                                                                 | Public / Private                                                                                  |
|                                     | CA 2016              | AR1 - Annual Return of a Company Having a Share Capital                                                                                            | Public & Private                                                                                  |
|                                     |                      | AR2 - Annual Return of a Company Not Having a Share Capital                                                                                        | Public                                                                                            |
|                                     |                      | AR3 - Annual Return of a Foreign Company                                                                                                           | Public / Private                                                                                  |
|                                     |                      | AR4 - Annual Return of a Company Where Particulars Are Unchanged                                                                                   | Public / Private (Local Company)                                                                  |
| Financial Statement (FS) Taxonomy   | CA 1965              | FS CLBS - Company Limited By Shares                                                                                                                | Public / Private                                                                                  |
|                                     |                      | FS CLBG - Company Limited By Guarantee                                                                                                             | Public                                                                                            |
|                                     |                      | FS EPC - Exempt Private Certificate                                                                                                                | Private                                                                                           |
|                                     |                      | FS FC - Foreign Company                                                                                                                            | Public / Private                                                                                  |
|                                     |                      | FS-BNM - Bank Negara Malaysia                                                                                                                      | Banking, Financing & Insurance company regulated under Bank Negara Malaysia                       |
|                                     | CA 2016              | FS MFRS - Malaysian Financial Reporting Standards                                                                                                  | Public / Private                                                                                  |
|                                     |                      | FS MPERS - Malaysian Private Entity Reporting Standards                                                                                            | Private                                                                                           |
|                                     |                      | FS CLBG - Company Limited By Guarantee                                                                                                             | Public                                                                                            |
|                                     |                      | FS EPC - Exempt Private Certificate                                                                                                                | Private                                                                                           |
|                                     |                      | FS FC - Foreign Company                                                                                                                            | After approval for: Application to waive lodgement of financial statements by foreign company EA3 |
|                                     |                      | FS-BNM - Bank Negara Malaysia                                                                                                                      | Banking, Financing & Insurance company regulated under Bank Negara Malaysia                       |
|                                     |                      | KFI MFRS - Malaysian Financial Reporting Standards                                                                                                 | Public / Private                                                                                  |
|                                     |                      | KFI MPERS - Malaysian Private Entity Reporting Standards                                                                                           | Private                                                                                           |
|                                     |                      | KFI CLBG - Company Limited By Guarantee                                                                                                            | Public                                                                                            |
|                                     |                      | KFI FC - Foreign Company                                                                                                                           | Public / Private                                                                                  |
| Exemption Application (EA) Taxonomy | CA 2016              | EA1 - Application for Exemption from Coinciding Foreign Subsidiary Financial Year End with Holding Company                                         | Public / Private                                                                                  |
|                                     |                      | EA2 - Application for Exemption from Filing Financial Statements and Reports in Full XBRL Format                                                   | Public / Private                                                                                  |
|                                     |                      | EA3 - Application to Waive Lodgement of Financial Statements by Foreign Company                                                                    | Public - Foreign                                                                                  |
|                                     |                      | EA4A - Application for Relief from Requirements as to Form and Contents of Directors' Report                                                       | Public / Private                                                                                  |
|                                     |                      | EA4B - Application for Relief from Requirements as to Form and Contents of Financial Statements                                                    | Public / Private                                                                                  |
|                                     |                      | EASA - Application for Extension of Time for Circulation of Financial Statements and Reports                                                       | Public / Private                                                                                  |
|                                     |                      | EASB - Application for Extension of Time to Lodge Financial Statements and Reports                                                                 | Public / Private                                                                                  |
|                                     |                      | EA6 - Application for Extension of Time for Circulation and Holding Annual General Meeting                                                         | Public                                                                                            |
|                                     |                      | EA7 - Application for Extension of Time to Lodge Annual Return                                                                                     | Public / Private                                                                                  |
|                                     |                      | EA8 - Application for Exemption, Waiver, Relief or Extension of Time with regards Annual Return or Financial<br>Statements and Reports to Minister | Public / Private                                                                                  |
| AR /<br>FS                          | CA 1965 /<br>CA 2016 | Rectification Application                                                                                                                          | Public / Private                                                                                  |