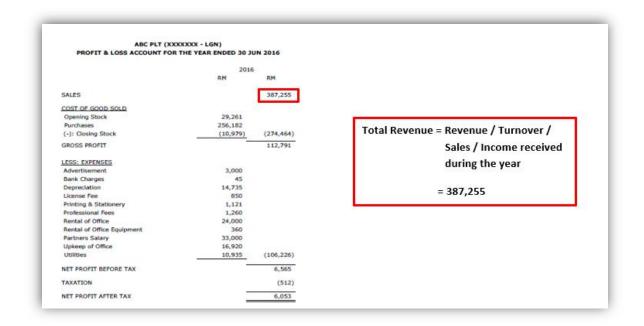

#### NOTES ON FINANCIAL INDICATOR:

- 1. The amount filled in the 'Total Assets', 'Total Liabilities', 'Total Revenue' and 'Total Profit/Loss' must be consistent with the amount stated in the *Balance Sheet and the Profit & Loss Accounts*
- 2. Total Assets = Non-Current Assets/Fixed assets + Current Assets
- 3. Total Liabilities = Non-Current Liabilities + Current Liabilities
- 4. Total Revenue = Revenue/Turnover/Sales/Income received during the year
- 5. Total Profit/(Loss) = Net Profit/(Loss) After Tax for the year

#### EXAMPLE: TOTAL REVENUE

#### EXAMPLE: TOTAL PROFIT/LOSS

| ABC PLT (XXX<br>PROFIT & LOSS ACCOUNT FOR |          | UN 2016   |                                                                                                                                                                                                                                                                                                                                                                                                                                                                                                                                                                                                                                                                                                                                                                                                                                                                                                                                                                                                                                                                                                                                                                                                                                                                                                                                                                                                                                                                                                                                                                                                                                                                                                                                                                                                                                                                                                                                                                                                                                                                                                                                |
|-------------------------------------------|----------|-----------|--------------------------------------------------------------------------------------------------------------------------------------------------------------------------------------------------------------------------------------------------------------------------------------------------------------------------------------------------------------------------------------------------------------------------------------------------------------------------------------------------------------------------------------------------------------------------------------------------------------------------------------------------------------------------------------------------------------------------------------------------------------------------------------------------------------------------------------------------------------------------------------------------------------------------------------------------------------------------------------------------------------------------------------------------------------------------------------------------------------------------------------------------------------------------------------------------------------------------------------------------------------------------------------------------------------------------------------------------------------------------------------------------------------------------------------------------------------------------------------------------------------------------------------------------------------------------------------------------------------------------------------------------------------------------------------------------------------------------------------------------------------------------------------------------------------------------------------------------------------------------------------------------------------------------------------------------------------------------------------------------------------------------------------------------------------------------------------------------------------------------------|
|                                           | 2016     |           |                                                                                                                                                                                                                                                                                                                                                                                                                                                                                                                                                                                                                                                                                                                                                                                                                                                                                                                                                                                                                                                                                                                                                                                                                                                                                                                                                                                                                                                                                                                                                                                                                                                                                                                                                                                                                                                                                                                                                                                                                                                                                                                                |
|                                           | RM       | RM        |                                                                                                                                                                                                                                                                                                                                                                                                                                                                                                                                                                                                                                                                                                                                                                                                                                                                                                                                                                                                                                                                                                                                                                                                                                                                                                                                                                                                                                                                                                                                                                                                                                                                                                                                                                                                                                                                                                                                                                                                                                                                                                                                |
| SALES                                     |          | 387,255   |                                                                                                                                                                                                                                                                                                                                                                                                                                                                                                                                                                                                                                                                                                                                                                                                                                                                                                                                                                                                                                                                                                                                                                                                                                                                                                                                                                                                                                                                                                                                                                                                                                                                                                                                                                                                                                                                                                                                                                                                                                                                                                                                |
| COST OF GOOD SOLD                         |          |           |                                                                                                                                                                                                                                                                                                                                                                                                                                                                                                                                                                                                                                                                                                                                                                                                                                                                                                                                                                                                                                                                                                                                                                                                                                                                                                                                                                                                                                                                                                                                                                                                                                                                                                                                                                                                                                                                                                                                                                                                                                                                                                                                |
| Opening Stock                             | 29,261   |           | Total Profit/ (Loss) = Net Profit/(Loss)                                                                                                                                                                                                                                                                                                                                                                                                                                                                                                                                                                                                                                                                                                                                                                                                                                                                                                                                                                                                                                                                                                                                                                                                                                                                                                                                                                                                                                                                                                                                                                                                                                                                                                                                                                                                                                                                                                                                                                                                                                                                                       |
| Purchases                                 | 256,182  |           | ATTAC MS ANALYSIS AND ANALYSIS ANALYSIS AND ANALYSIS AND ANALYSIS AND ANALYSIS ANALYSIS AND ANALYSIS ANALYSIS AND ANALYSIS AND ANALYSIS ANALYSIS ANALYSIS ANALYSIS ANALYSIS ANALYSIS ANALYSIS ANALYSIS ANALYSIS ANALY |
| (-): Closing Stock                        | (10,979) | (274,464) | After Tax for the                                                                                                                                                                                                                                                                                                                                                                                                                                                                                                                                                                                                                                                                                                                                                                                                                                                                                                                                                                                                                                                                                                                                                                                                                                                                                                                                                                                                                                                                                                                                                                                                                                                                                                                                                                                                                                                                                                                                                                                                                                                                                                              |
| GROSS PROFIT                              |          | 112,791   | year.                                                                                                                                                                                                                                                                                                                                                                                                                                                                                                                                                                                                                                                                                                                                                                                                                                                                                                                                                                                                                                                                                                                                                                                                                                                                                                                                                                                                                                                                                                                                                                                                                                                                                                                                                                                                                                                                                                                                                                                                                                                                                                                          |
| LESS: EXPENSES                            |          |           |                                                                                                                                                                                                                                                                                                                                                                                                                                                                                                                                                                                                                                                                                                                                                                                                                                                                                                                                                                                                                                                                                                                                                                                                                                                                                                                                                                                                                                                                                                                                                                                                                                                                                                                                                                                                                                                                                                                                                                                                                                                                                                                                |
| Advertisement                             | 3,000    |           | = 6,053                                                                                                                                                                                                                                                                                                                                                                                                                                                                                                                                                                                                                                                                                                                                                                                                                                                                                                                                                                                                                                                                                                                                                                                                                                                                                                                                                                                                                                                                                                                                                                                                                                                                                                                                                                                                                                                                                                                                                                                                                                                                                                                        |
| Bank Charges                              | 45       |           | - 0,033                                                                                                                                                                                                                                                                                                                                                                                                                                                                                                                                                                                                                                                                                                                                                                                                                                                                                                                                                                                                                                                                                                                                                                                                                                                                                                                                                                                                                                                                                                                                                                                                                                                                                                                                                                                                                                                                                                                                                                                                                                                                                                                        |
| Depreciation                              | 14,735   |           |                                                                                                                                                                                                                                                                                                                                                                                                                                                                                                                                                                                                                                                                                                                                                                                                                                                                                                                                                                                                                                                                                                                                                                                                                                                                                                                                                                                                                                                                                                                                                                                                                                                                                                                                                                                                                                                                                                                                                                                                                                                                                                                                |
| License Fee                               | 850      |           |                                                                                                                                                                                                                                                                                                                                                                                                                                                                                                                                                                                                                                                                                                                                                                                                                                                                                                                                                                                                                                                                                                                                                                                                                                                                                                                                                                                                                                                                                                                                                                                                                                                                                                                                                                                                                                                                                                                                                                                                                                                                                                                                |
| Printing & Stationery                     | 1,121    |           |                                                                                                                                                                                                                                                                                                                                                                                                                                                                                                                                                                                                                                                                                                                                                                                                                                                                                                                                                                                                                                                                                                                                                                                                                                                                                                                                                                                                                                                                                                                                                                                                                                                                                                                                                                                                                                                                                                                                                                                                                                                                                                                                |
| Professional Fees                         | 1,260    |           |                                                                                                                                                                                                                                                                                                                                                                                                                                                                                                                                                                                                                                                                                                                                                                                                                                                                                                                                                                                                                                                                                                                                                                                                                                                                                                                                                                                                                                                                                                                                                                                                                                                                                                                                                                                                                                                                                                                                                                                                                                                                                                                                |
| Rental of Office                          | 24,000   |           |                                                                                                                                                                                                                                                                                                                                                                                                                                                                                                                                                                                                                                                                                                                                                                                                                                                                                                                                                                                                                                                                                                                                                                                                                                                                                                                                                                                                                                                                                                                                                                                                                                                                                                                                                                                                                                                                                                                                                                                                                                                                                                                                |
| Rental of Office Equipment                | 360      |           |                                                                                                                                                                                                                                                                                                                                                                                                                                                                                                                                                                                                                                                                                                                                                                                                                                                                                                                                                                                                                                                                                                                                                                                                                                                                                                                                                                                                                                                                                                                                                                                                                                                                                                                                                                                                                                                                                                                                                                                                                                                                                                                                |
| Partners Salary                           | 33,000   |           |                                                                                                                                                                                                                                                                                                                                                                                                                                                                                                                                                                                                                                                                                                                                                                                                                                                                                                                                                                                                                                                                                                                                                                                                                                                                                                                                                                                                                                                                                                                                                                                                                                                                                                                                                                                                                                                                                                                                                                                                                                                                                                                                |
| Upkeep of Office                          | 16,920   |           |                                                                                                                                                                                                                                                                                                                                                                                                                                                                                                                                                                                                                                                                                                                                                                                                                                                                                                                                                                                                                                                                                                                                                                                                                                                                                                                                                                                                                                                                                                                                                                                                                                                                                                                                                                                                                                                                                                                                                                                                                                                                                                                                |
| Utilities                                 | 10,935   | (106,226) |                                                                                                                                                                                                                                                                                                                                                                                                                                                                                                                                                                                                                                                                                                                                                                                                                                                                                                                                                                                                                                                                                                                                                                                                                                                                                                                                                                                                                                                                                                                                                                                                                                                                                                                                                                                                                                                                                                                                                                                                                                                                                                                                |
| NET PROFIT BEFORE TAX                     | 1041     | 6,565     |                                                                                                                                                                                                                                                                                                                                                                                                                                                                                                                                                                                                                                                                                                                                                                                                                                                                                                                                                                                                                                                                                                                                                                                                                                                                                                                                                                                                                                                                                                                                                                                                                                                                                                                                                                                                                                                                                                                                                                                                                                                                                                                                |
| TAXATION                                  |          | (512)     |                                                                                                                                                                                                                                                                                                                                                                                                                                                                                                                                                                                                                                                                                                                                                                                                                                                                                                                                                                                                                                                                                                                                                                                                                                                                                                                                                                                                                                                                                                                                                                                                                                                                                                                                                                                                                                                                                                                                                                                                                                                                                                                                |
| NET PROFIT AFTER TAX                      | -        | 6,053     |                                                                                                                                                                                                                                                                                                                                                                                                                                                                                                                                                                                                                                                                                                                                                                                                                                                                                                                                                                                                                                                                                                                                                                                                                                                                                                                                                                                                                                                                                                                                                                                                                                                                                                                                                                                                                                                                                                                                                                                                                                                                                                                                |