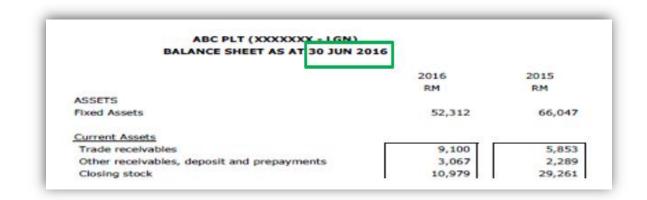

#### EXAMPLE: TOTAL ASSETS

| ABC PLT (XXXXXXX - LGN)<br>BALANCE SHEET AS AT 30 JUN 20 | 16                   |              |                                          |
|----------------------------------------------------------|----------------------|--------------|------------------------------------------|
|                                                          | 2016<br>RM           | 2015<br>RM   |                                          |
| ASSETS                                                   |                      |              | Total Assets = Non-Current Assets /      |
| Fixed Assets                                             | 52,312               | 66,047       | Fixed assets + Curren                    |
| Current Assets                                           |                      |              |                                          |
| Trade receivables                                        | 9,100                | 5,853        | Assets                                   |
| Other receivables, deposit and prepayments               | 3,067                | 2,289        | 10 10 10 10 10 10 10 10 10 10 10 10 10 1 |
| Closing stock                                            | 10,979               | 29,261       | 52.242                                   |
| Cash in hand and at Bank                                 | 5,824                | 3,267 40,670 | = 52,312 + 28,970                        |
| TOTAL ASSETS                                             | 81,282               | 106,717      | = 81,282                                 |
| FINANCED BY:                                             |                      |              |                                          |
| PARTNERS CONTRIBUTION                                    |                      |              |                                          |
| AAA                                                      | 20,000               | 20,000       |                                          |
| BBB                                                      | 20,000               | 20,000       |                                          |
| Add: Accumulated Profit/(loss)                           | 6,053                | 4,652        |                                          |
|                                                          | at 10 - 10 - 10 - 10 |              |                                          |
| LIABILITIES                                              |                      |              |                                          |
| Current Liabilities<br>Trade Payable                     | 27,899               | 46,441       |                                          |
| Accrual & Other payable                                  | 7,330                | 15,624       |                                          |
| mutue o strei payable                                    | 35,229               | 62,065       |                                          |
| TOTAL CONTRIBUTION & LIABILITIES                         | 81,282               | 106,717      |                                          |

#### EXAMPLE: TOTAL LIABILITIES

| ABC PLT (XXXXXXX - LGN)<br>BALANCE SHEET AS AT 30 JUN 20 | 16     |         |                                            |
|----------------------------------------------------------|--------|---------|--------------------------------------------|
|                                                          | 2016   | 2015    |                                            |
|                                                          | RM     | RM      |                                            |
| ASSETS                                                   |        |         |                                            |
| Fixed Assets                                             | 52,312 | 66,047  |                                            |
| Current Assets                                           |        |         |                                            |
| Trade receivables                                        | 9,100  | 5,853   |                                            |
| Other receivables, deposit and prepayments               | 3,067  | 2,289   | Total Liabilities = Non-Current Liabilitie |
| Closing stock                                            | 10,979 | 29,261  | Total Liabilities - Non-Current Liabilitie |
| Cash in hand and at Bank                                 | 5,824  | 3,267   | + Current Liabilities                      |
|                                                          | 28,970 | 40,670  | + current Liabilities                      |
| TOTAL ASSETS                                             | 81,282 | 106,717 | = 0 + 35,229                               |
| FINANCED BY:<br>PARTNERS CONTRIBUTION                    |        |         | - 0 + 33,225                               |
| ΔΑΔ                                                      | 20,000 | 20,000  |                                            |
| 666                                                      | 20,000 | 20,000  | = 35,229                                   |
| Add: Accumulated Profit/(loss)                           | 6,053  | 4,652   | 851.0044343550005                          |
|                                                          | 46,053 | 44,652  |                                            |
| LIABILITIES                                              |        |         |                                            |
| Current Liabilities                                      |        |         |                                            |
| Trade Payable                                            | 27,899 | 46,441  |                                            |
| Accrual & Other payable                                  | 7,330  | 15,624  |                                            |
|                                                          | 35,229 | 62,065  |                                            |
| TOTAL CONTRIBUTION & LIABILITIES                         | 81,282 | 106,717 |                                            |