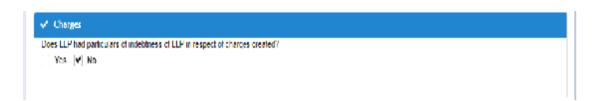

8. Info on charges created for the respective FYE. User is required to tick Yes if LLP had created charge(s).

| ✓ Charges                                                                    |  |
|------------------------------------------------------------------------------|--|
| Does LLP had particulars of indebtness of LLP in respect of charges created? |  |
| ✓ Yes No                                                                     |  |
| Add Charges                                                                  |  |
|                                                                              |  |

8b. If there is no charge(s) created, user is required to tick No.

9. For Solvency Declaration, User is required to choose Able to Pay Debt or Not Able to Pay Debt option, and tick the Solvency Declaration box.