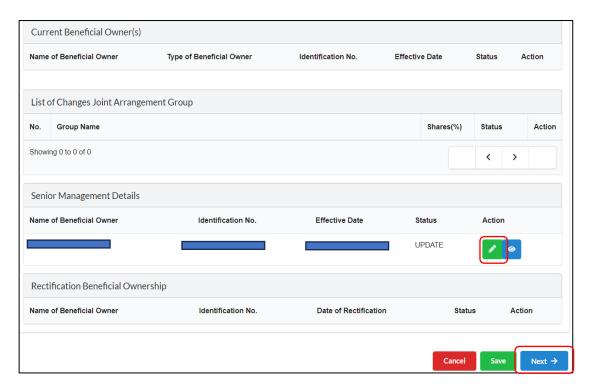

3. The previous data will appear. To apply for rectification, click **Edit** on the **Action** button. User may view first if click the View icon. Then, click **Next** button to continue.

Diagram 93: Update Information for Rectification Screen