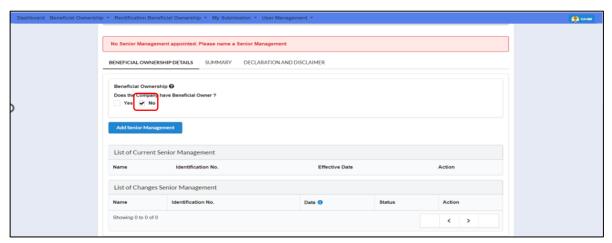

# 3.1 Update No Beneficial Ownership (New)

1. Once entered Company Registration Number, Beneficial Ownership Information Update Information will appear.

Diagram 36: Submission No Beneficial Ownership Information Screen

2. Answer **No** and click **Next** button to proceed with Senior Management particular details.

Diagram 37: No Beneficial Ownership Details Screen

 Click Add Senior Management button to update Senior Management in Place of BO.