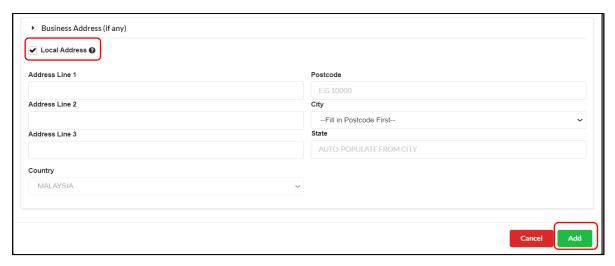

Diagram 14: Residential Address Screen

13. Fill up business address (if any). For address other than Malaysia, untick the local address box. Then click **Add**.

Diagram 15: Beneficial Ownership Details Information Screen