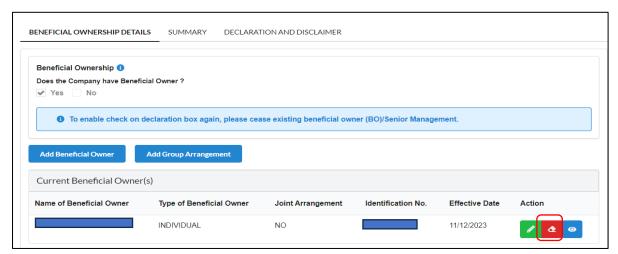

# 2.3 Update Beneficial Ownership (Cease)

1. Click **Cease** button to ceased BO.

Diagram 28: Ceased Beneficial Ownership Details Screen

Fill in Date of Cessation, Date of Date Recorded and select ceased Reason. Then, click Cease button.