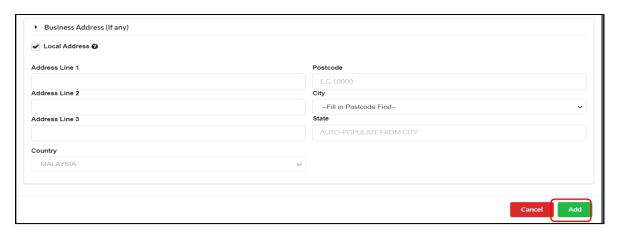

Diagram 14: Residential Address Screen

13. Fill up business address (if any). For address other than Malaysia, untick the local address box. Then click **Add**.

Diagram 15: Beneficial Ownership Details Information Screen

14. The information of Beneficiary Owner will be displayed at the list of Changes in Beneficial Ownership. Click the **Next** button to proceed.

Diagram 16: List of Changes Beneficial Ownership Information Screen