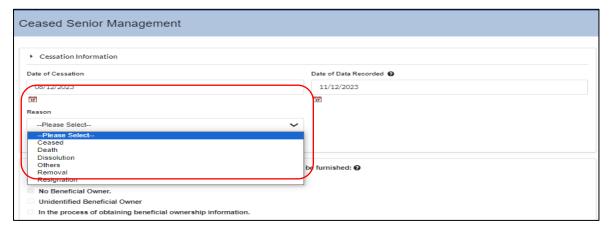

# 2.3 Update Beneficial Ownership (Cease)

1. Click **Cease** button to ceased BO.

Diagram 28: Ceased Beneficial Ownership Details Screen

Fill in Date of Cessation, Date of Date Recorded and select ceased Reason. Then, click Cease button.