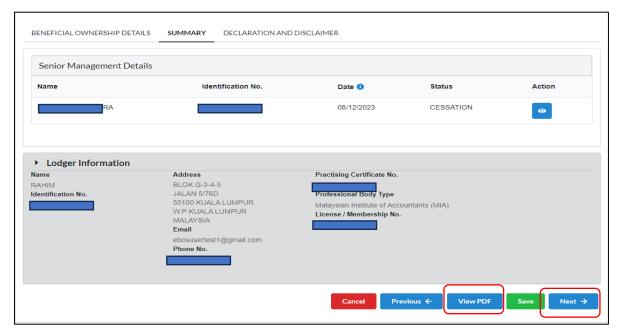

5. The **summary** tab, all lists of changes made will be displayed for confirmation. Click the Next button to **Proceed.** 

Diagram 63: Summary of Ceased Details Senior Management Screen

PUBLIC

6. User can click **View PDF** to view submission.

Diagram 64: Summary of Ceased Details Senior Management in PDF Format

7. Then, click **Next** to proceed.

Diagram 65: Submission of Ceased Details Senior Management Screen

8. In the Declaration and Disclaimer tab, the **Submit** button will be enabled when the user has ticked declaration box. Once the submit button is enabled, then click **Submit**.