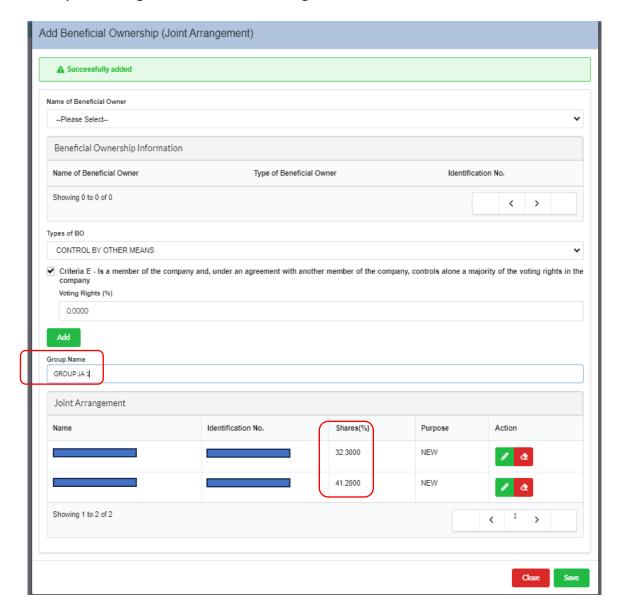

Diagram 83: List of Joint Arrangement Screen

17. Continue by adding another Beneficial Owner to create a **Group**Name for the Joint Arrangement. Please ensure that the total percentage of the Joint Arrangement is not less than 50.001%.

Diagram 84: Update Group Name in Joint Arrangement Screen

18. The user can add a Group Name for each group. Details of the Group Joint Arrangement will appear, then click **Next**.

Diagram 85: List of Joint Arrangement Group Screen