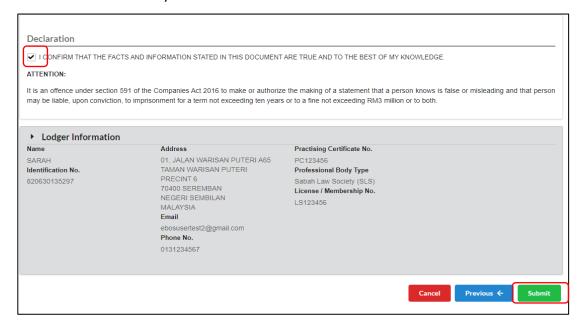

16. In the Declaration and Disclaimer tab, the **Submit** button will be enabled when the user has ticked declaration box. Once the **Submit** button is enable, then click submit.

Diagram 18: Declaration and Disclaimer Screen