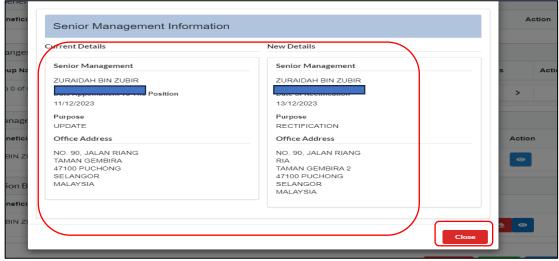

Diagram 94: Purpose Rectification Screen

5. All existing data will be appeared. Update data field to make the rectification.

Diagram 92: Update Details Information for Rectification Screen

6. Click on **View Details** tap to view the Rectification/ Changes made (before & after). Now you can see the differences. Click **Close** button to close view details tab

Diagram 93: Data Comparison for Rectification Application

7. Click **Next** to proceed.

Diagram 94: List of Rectification Beneficial Ownership Screen

8. Select the **Rectification Submission** either by Statutory Declaration or by Court Order. Then click **Next**.