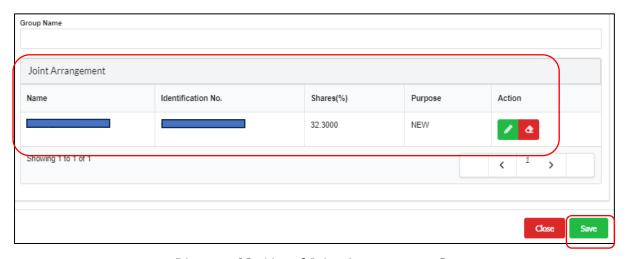

16. The details of the selected Beneficial Owners for the Joint Arrangement are displayed in the Joint Arrangement table. Then, click 'Save.' Repeat this process until all members for Joint arrangement are included.

Diagram 83: List of Joint Arrangement Screen

17. Continue by adding another Beneficial Owner to create a **Group**Name for the Joint Arrangement. Please ensure that the total percentage of the Joint Arrangement is not less than 50.001%.

Diagram 84: Update Group Name in Joint Arrangement Screen

18. The user can add a Group Name for each group. Details of the Group Joint Arrangement will appear, then click **Next**.

Diagram 85: List of Joint Arrangement Group Screen