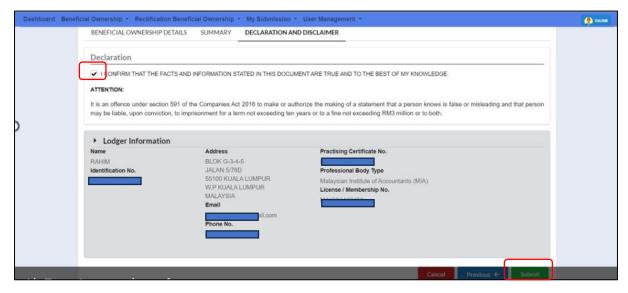

16. In the Declaration and Disclaimer tab, the **Submit** button will be enabled when the user has ticked declaration box. Once the **Submit** button is enable, then click submit.

Diagram 18: Declaration and Disclaimer Screen

5. On the Declaration and Disclaimer tab, the Submit button will be enabled when the user has ticked declaration box. Once the **Submit** button is enable, click on the button.

Diagram 25: Declaration and Disclaimer Beneficial Ownership Update Screen

Diagram 55: Summary of Update Details Senior Management Screen

8. In the Declaration and Disclaimer tab, the **Submit** button will be enabled when the user has ticked declaration box. Once the submit button is enabled, then click **Submit**.

Diagram 87: Summary of Joint Arrangement in PDF Format

21. In the Declaration and Disclaimer tab, the **Submit** button will be enabled when the user has ticked declaration box. Once the submit button is enable, then click **Submit**.