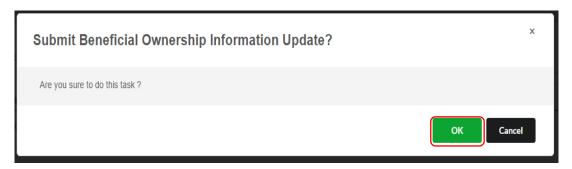

17. After click on **Submit** button, a prompt message will be display for confirmation. Click on **OK** button to continue.

Diagram 19: Submission Beneficial Ownership Information Update Screen

18. Then, click **Proceed**.