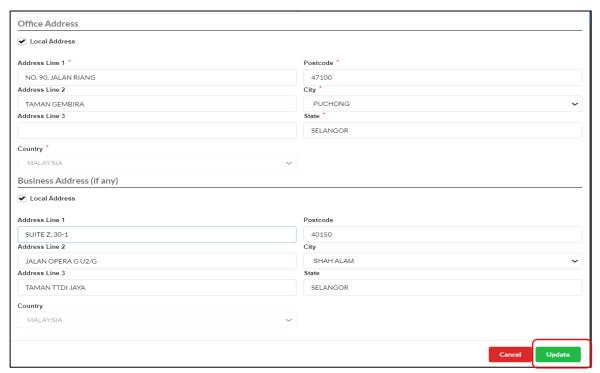

5. Key in Senior Management details as required by system.

Diagram 40: Senior Management Information Details Screen

6. Office address is mandatory to fill. For address other than Malaysia, untick the local address box. Fill up the business address (if any).

Diagram 41: Senior Management Information Office Address Screen

7. Fill up the business address (if any). Then click **Add**.

Diagram 42: Senior Management Information Business Address Screen

8. The information on Senior Management will be displayed on the list of Changes in Senior Management. Click the **Next** button to proceed.