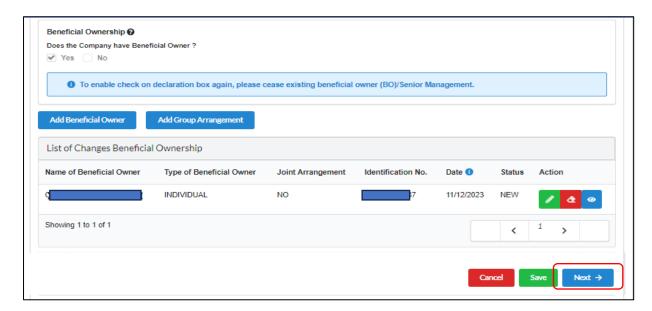

14. The information of Beneficiary Owner will be displayed at the list of Changes in Beneficial Ownership. Click the **Next** button to proceed.

Diagram 16: List of Changes Beneficial Ownership Information Screen