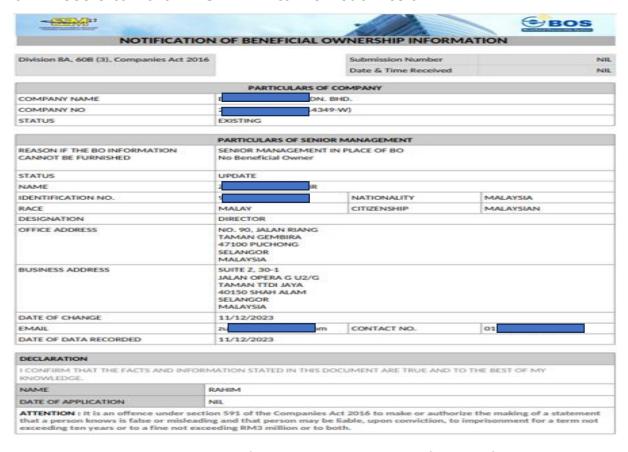

10. User may click the **Action** button to view summary in PDF format.

Diagram 45: Senior Management Information Draft in PDF format

11. In the Declaration and Disclaimer tab, the **Submit** button will be enabled when the user has ticked declaration box. Once the submit button is enable, then click **Submit**.