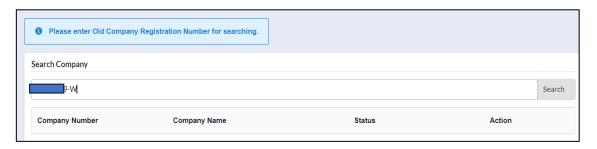

Diagram 91: Rectification Application Screen

2. Enter the company registration number (Old Format) in the Search Company field. Then, click Search.

Diagram 92: Search of Company for Rectification Screen