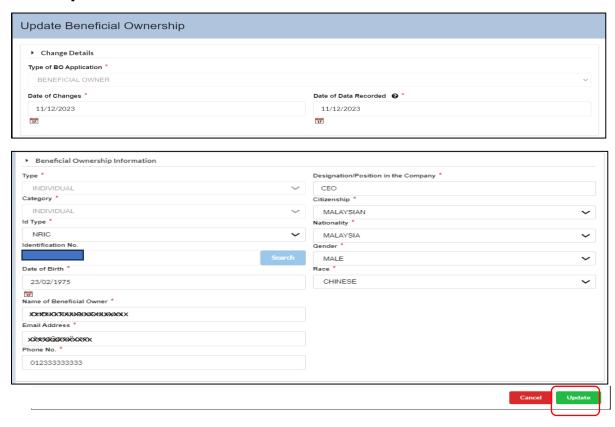

Diagram 9: Add Beneficial Owner Screen

7. Select **Beneficial Owner** (answer for Yes BO) from the selection list and click **Add** button.

Diagram 10: Type of Beneficial Ownership Screen

8. Select **Type of BO** from the selection list and click **Add** button.

Diagram 11: Type of Beneficial Ownership Information Screen

9. Fill up details on Beneficial Ownership information.

Diagram 12: Beneficial Ownership Details Information Screen

10. Answer **No** if the Criteria of BO is not a Joint Arrangement. The answer on Joint Arrangement may reflect the selection in Criteria of BO. For Joint Shareholder, user may declare yes/no.

11. Select Criteria of BO in the selection list.

Diagram 13: Beneficial Ownership Criteria Screen

12. Residential address is mandatory to fill. For address other than Malaysia, untick the local address box.

Diagram 14: Residential Address Screen

13. Fill up business address (if any). For address other than Malaysia, untick the local address box. Then click **Add**.

Diagram 15: Beneficial Ownership Details Information Screen