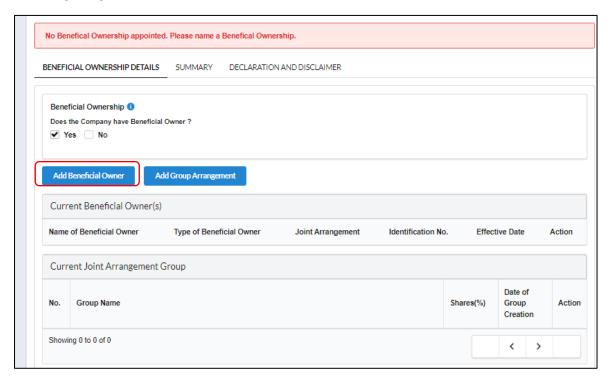

# **2** Beneficial Ownership

(Answer **Yes**- If information on Beneficial Ownership ("BO") has been obtain)

# 2.1 Update Beneficial Ownership (New)

1. Go to Beneficial Ownership tab then select Beneficial Ownership Update.

Diagram 4: e-BOS Menu

2. Enter Company Registration Number (Old Format) in the text field and click **Search** button.

Diagram 7: Company Information Action Screen

5. Answer **Yes** and click **Next** button to proceed with Beneficial Ownership Details tab.

Diagram 8: Beneficial Ownership Details Screen

6. Click Add Beneficial Owner button to add New Beneficial Owner.