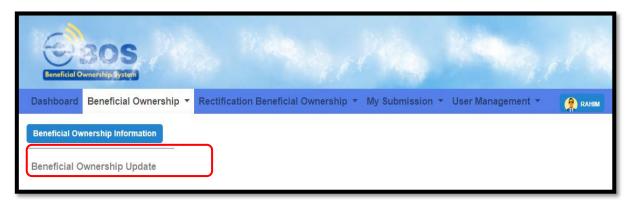

# 2.1 Update Beneficial Ownership (New)

1. Go to Beneficial Ownership tab then select Beneficial Ownership Update.

Diagram 4: e-BOS Menu

2. Enter Company Registration Number (Old Format) in the text field and click **Search** button.