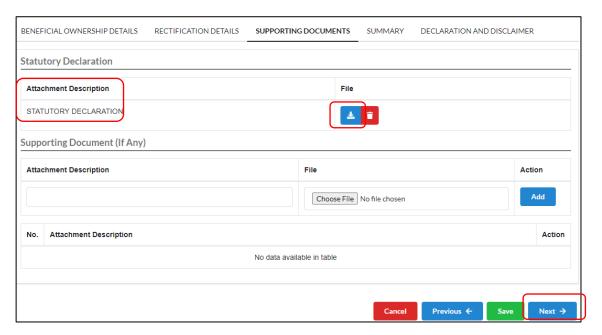

Diagram 97: Upload Supporting Document for Rectification Screen

11. Attachment description will be displayed once documents has been uploaded. Choose **Download** icon to view or choose **Dustbin** Icon to delete record. Then click **Next** button.