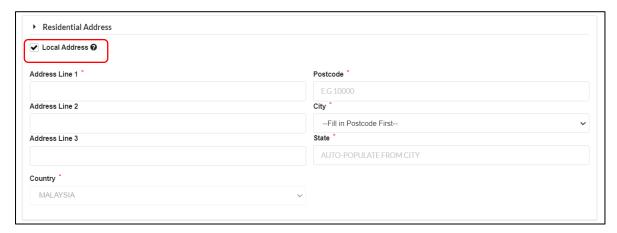

11. Select Criteria of BO in the selection list.

Diagram 13: Beneficial Ownership Criteria Screen

12. Residential address is mandatory to fill. For address other than Malaysia, untick the local address box.

Diagram 14: Residential Address Screen

13. Fill up business address (if any). For address other than Malaysia, untick the local address box. Then click **Add**.

Diagram 15: Beneficial Ownership Details Information Screen