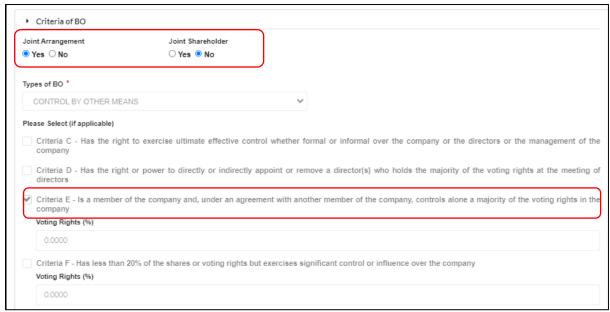

Diagram 11: Type of Beneficial Ownership Information Screen

9. Fill up details on Beneficial Ownership information.

Diagram 12: Beneficial Ownership Details Information Screen

10. Answer **No** if the Criteria of BO is not a Joint Arrangement. The answer on Joint Arrangement may reflect the selection in Criteria of BO. For Joint Shareholder, user may declare yes/no.

11. Select Criteria of BO in the selection list.

Diagram 13: Beneficial Ownership Criteria Screen

12. Residential address is mandatory to fill. For address other than Malaysia, untick the local address box.

- 7. If the notification of Beneficial Ownership is through a Joint Arrangement, mark 'Yes' for the Joint Arrangement criteria. Once 'Joint Arrangement' is marked 'Yes', the system will automatically select 'Control by Other Means' as the type of Beneficial Ownership and check Criteria E.
- 8. For notification of Joint Shareholder, it can be Yes/No depending on the actual arrangement of the company.