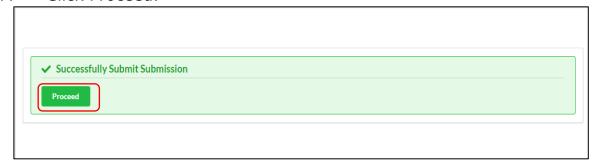

17. After click on **Submit** button, a prompt message will be display for confirmation. Click on **OK** button to continue.

Diagram 19: Submission Beneficial Ownership Information Update Screen

18. Then, click **Proceed**.