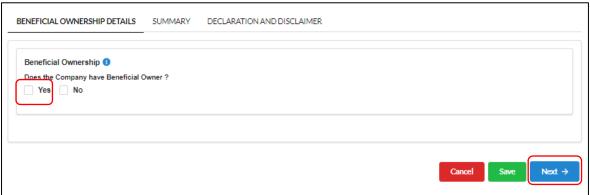

Diagram 7: Company Information Action Screen

5. Answer **Yes** and click **Next** button to proceed with Beneficial Ownership Details tab.

Diagram 8: Beneficial Ownership Details Screen

6. Click Add Beneficial Owner button to add New Beneficial Owner.