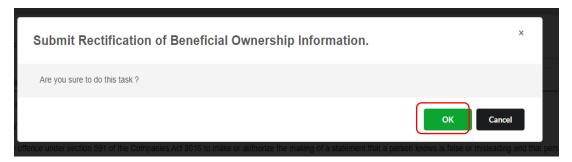

15. The prompt massage will come out for confirmation. Click **Ok** button to submit.

Diagram 102: Submission Rectification of Beneficial Ownership Information for Rectification Screen

16. Proceed with the lodgement fee. To continue please pay the registration fee as invoiced and fill up payer's particulars. Then, click **Pay**.