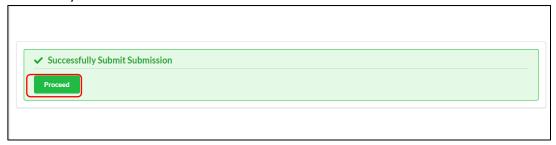

17. After click on **Submit** button, a prompt message will be display for confirmation. Click on **OK** button to continue.

Diagram 19: Submission Beneficial Ownership Information Update Screen

18. Then, click **Proceed**.