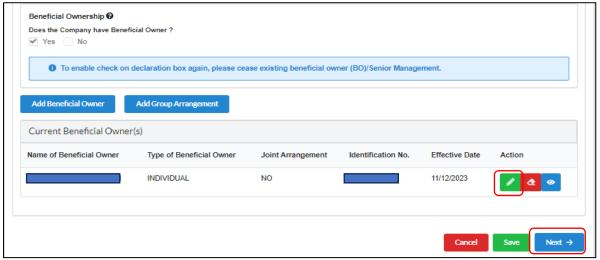

Diagram 7: Company Information Action Screen

5. Answer **Yes** and click **Next** button to proceed with Beneficial Ownership Details tab.

Diagram 8: Beneficial Ownership Details Screen

6. Click Add Beneficial Owner button to add New Beneficial Owner.