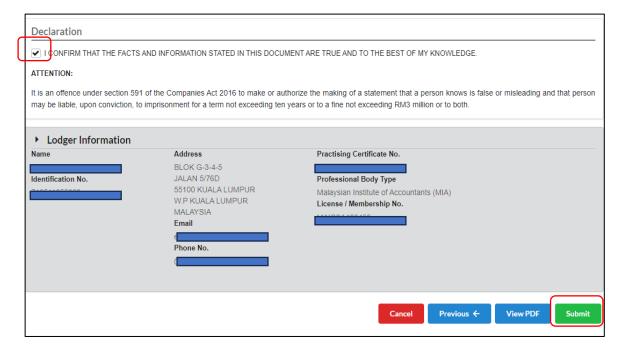

13. Then click **Next** to proceed.

Diagram 100: Summary Details Information for Rectification Screen

14. 'Tick' on **Declaration** checkbox to confirm and submit the rectification.

Diagram 101: Declaration for Rectification Screen