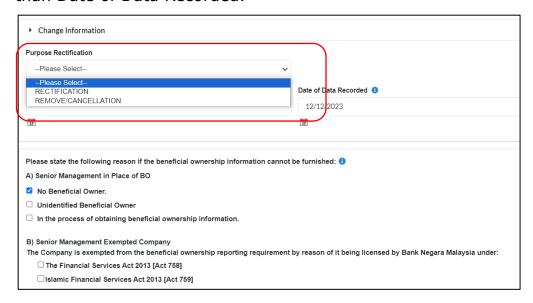

4. Select the **Purpose of Rectification** either to rectify the lodgement or to remove/cancellation of BO Owner. Then insert the Date of Rectification. Take note that the Date of Rectification cannot be earlier than Date of Data Recorded.