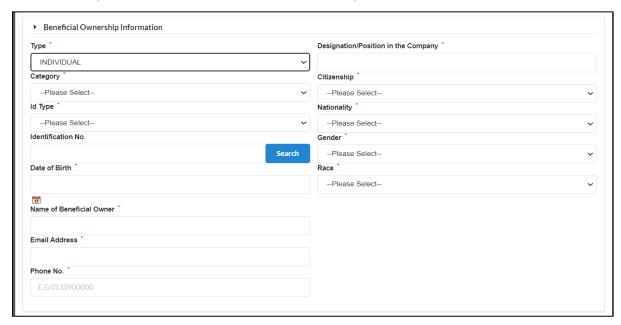

Diagram 9: Add Beneficial Owner Screen

7. Select **Beneficial Owner** (answer for Yes BO) from the selection list and click **Add** button.

Diagram 10: Type of Beneficial Ownership Screen

8. Select **Type of BO** from the selection list and click **Add** button.

Diagram 11: Type of Beneficial Ownership Information Screen

9. Fill up details on Beneficial Ownership information.

Diagram 12: Beneficial Ownership Details Information Screen

10. Answer **No** if the Criteria of BO is not a Joint Arrangement. The answer on Joint Arrangement may reflect the selection in Criteria of BO. For Joint Shareholder, user may declare yes/no.