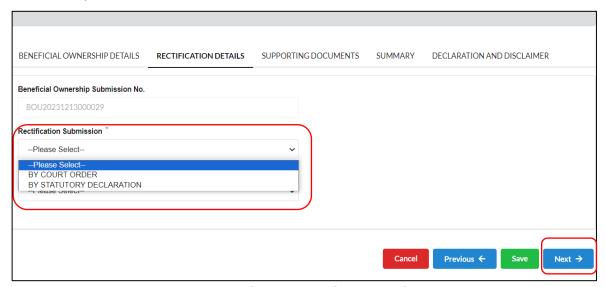

Diagram 93: Data Comparison for Rectification Application

7. Click **Next** to proceed.

Diagram 94: List of Rectification Beneficial Ownership Screen

8. Select the **Rectification Submission** either by Statutory Declaration or by Court Order. Then click **Next**.

Diagram 95: Selection Rectification Submission Screen

 Then select the Reason of Rectification in the selection list. Click Next to proceed.

Diagram 96: Reason of Rectification Screen

10. Choose completed Statutory Declaration "SD" from storage and upload attachment. Click **Add** button to upload. To upload supporting documents, click **Add** button under Supporting Document tab (if any). Then click **Next** to continue.