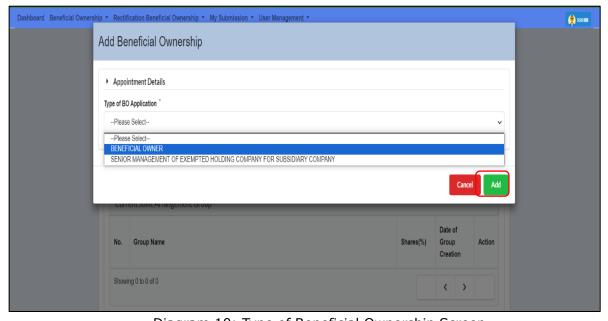

Diagram 9: Add Beneficial Owner Screen

7. Select **Beneficial Owner** (answer for Yes BO) from the selection list and click **Add** button.

Diagram 10: Type of Beneficial Ownership Screen

8. Select **Type of BO** from the selection list and click **Add** button.