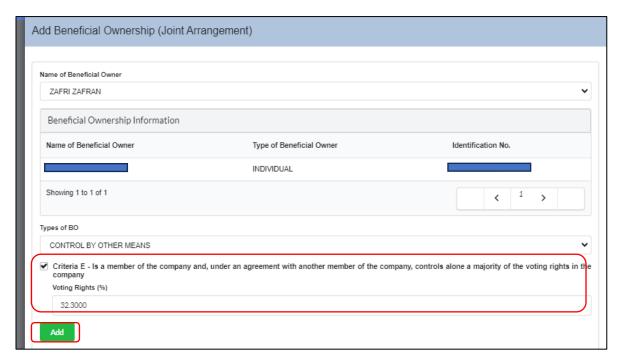

13. To complete the Joint Arrangement, click **Add Group Arrangement** button to form a Groups of Arrangement that consist of more than one member.

Diagram 80: Add Group Joint Arrangement Screen

14. Select which Beneficial Ownership to form a Group of Joint Arrangement then fill up the Criteria E (voting rights percentage) for each Beneficial Owner then click **Add.** 

Diagram 81: Select Beneficial Owner for Joint Arrangement Screen

15. Enter **Voting Rights Percentage** under Criteria E for each Beneficial Owner then click **Add.** 

Diagram 82: Voting Rights Percentage Screen