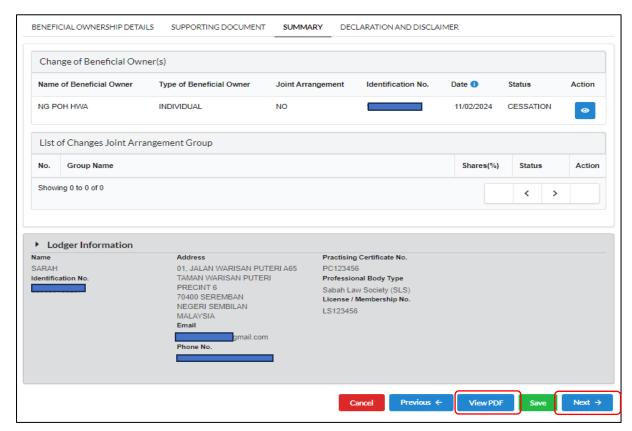

Diagram 31: Summary of Beneficial Ownership Information Cessation Screen

PUBLIC

5. User can view submission in PDF format.

Diagram 32: View PDF Submission

6. On the Declaration and Disclaimer tab, the Submit button will be enabled when the user has ticked declaration box. Once the **Submit** button is enable, click on the button.