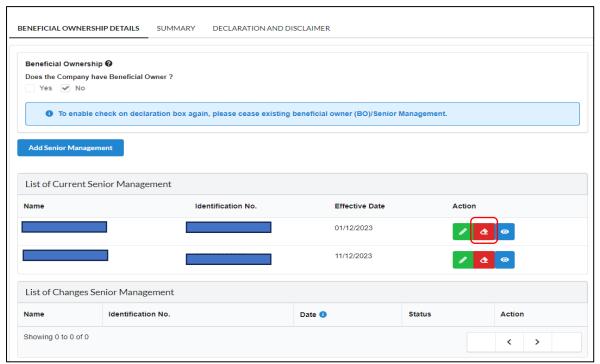

Diagram 59: Ceased Details Senior Management Screen

2. Select **Reason** for cessation from the selection list.

Diagram 60: Reason of Ceased Details Senior Management Screen

3. The displayed information for the ceased Senior Management will be frozen, and no updates can be made in this service. Then, click **Cease** button to proceed.