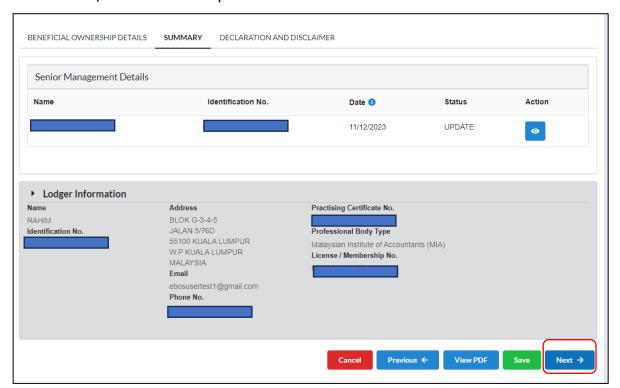

4. The updated information will be displayed in the List of Current Senior Management table. Then, click **Next** to proceed.

Diagram 52: List of Update & Changes Details Senior Management Screen

5. In the **summary** tab, all lists of changes made will be displayed for confirmation. Click the **Next** button to proceed.

Diagram 53: Summary of Update Details Senior Management Screen

6. Users can click **View PDF** to view submission.

Diagram 54: Details Senior Management Draft in PDF format

7. In the **summary** tab, all lists of changes made will be displayed for confirmation. Click the **Next** button to proceed.