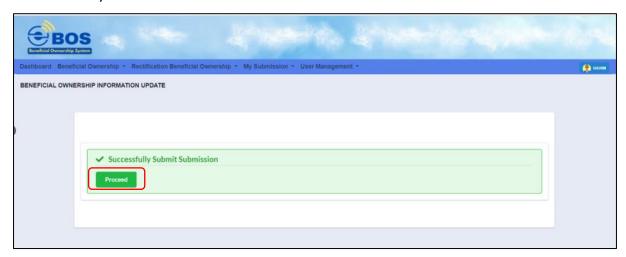

17. After click on **Submit** button, a prompt message will be display for confirmation. Click on **OK** button to continue.

Diagram 19: Submission Beneficial Ownership Information Update Screen

18. Then, click **Proceed**.

13. Then, click **Proceed**.

Diagram 48: Confirmation Submission Screen

10. Then, click **Proceed**.

Diagram 58: Confirmation Sumbission Screen

- 3.3 Update Senior Management in Place of Beneficial Ownership (Ceased)
- 1. Click to **Cease** button to cease the Senior Management

# 23. Then, click **Proceed.**

Diagram 90: Confirmation Submission of Joint Arrangement Screen