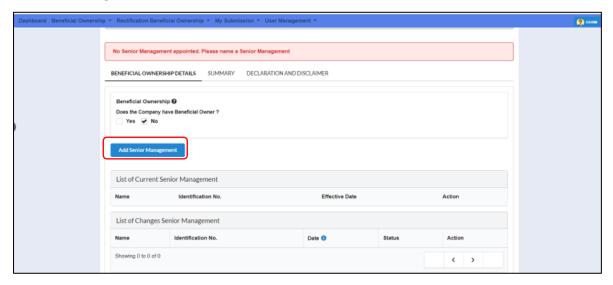

2. Answer **No** and click **Next** button to proceed with Senior Management particular details.

Diagram 37: No Beneficial Ownership Details Screen

 Click Add Senior Management button to update Senior Management in Place of BO.

Diagram 38: Add Senior Management Screen

4. After selecting Add Senior Management button, select reason if BO information cannot be furnished as No Beneficial Owner.

Diagram 39: Add Senior Management Screen