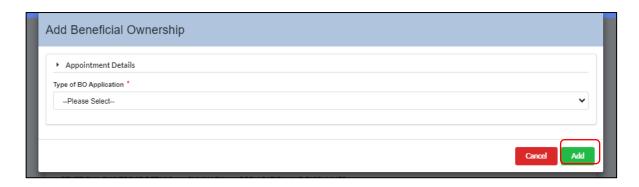

Diagram 9: Add Beneficial Owner Screen

7. Select **Beneficial Owner** (answer for Yes BO) from the selection list and click **Add** button.

Diagram 10: Type of Beneficial Ownership Screen

8. Select **Type of BO** from the selection list and click **Add** button.