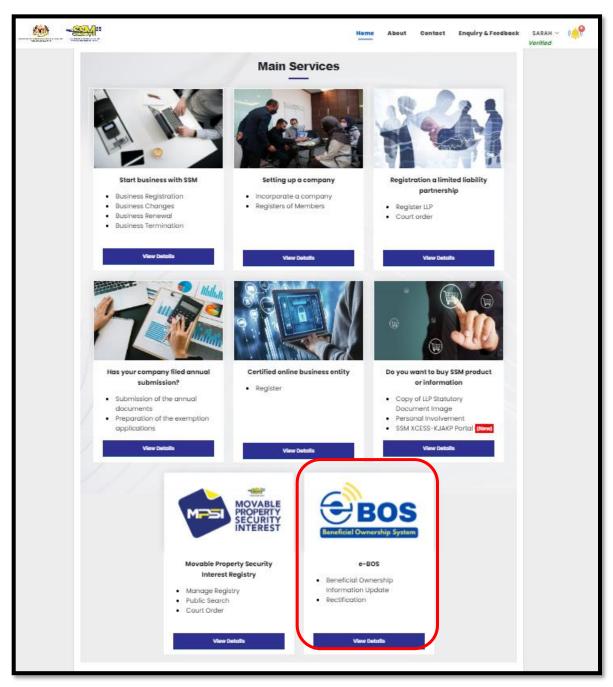

Diagram 1: Login screen

3. From SSM4U website, select **e-BOS** icon to go to e-BOS page.

Diagram 2: SSM4U Main Service Screen

4. After being redirected to the e-BOS page, the user will be signed in automatically, and the dashboard page will be displayed.