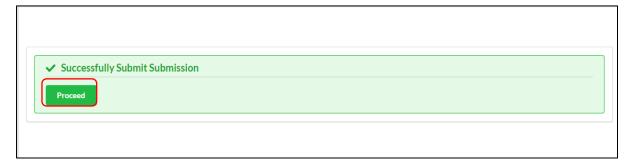

17. After click on **Submit** button, a prompt message will be display for confirmation. Click on **OK** button to continue.

Diagram 19: Submission Beneficial Ownership Information Update Screen

18. Then, click **Proceed**.