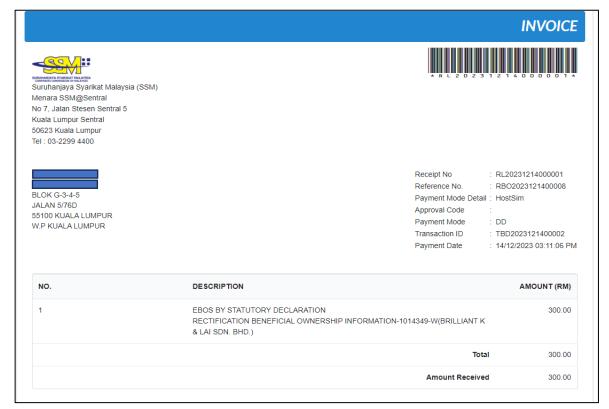

Diagram 103: Payment for Rectification Screen

17. Key in payment details. Then, **Submit** payment.

Diagram 104: Submit Payment Screen

18. Complete Payment and Received (Invoice).

Diagram 105: Receipt Screen