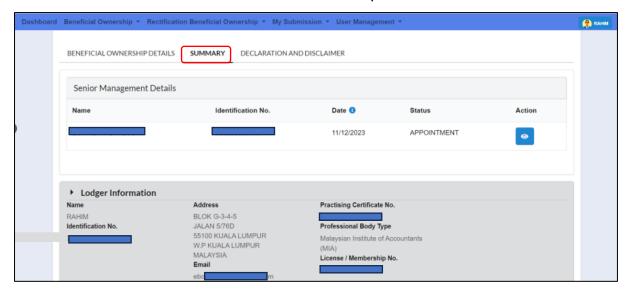

Diagram 53: Summary of Update Details Senior Management Screen

6. Users can click **View PDF** to view submission.

Diagram 54: Details Senior Management Draft in PDF format

7. In the **summary** tab, all lists of changes made will be displayed for confirmation. Click the **Next** button to proceed.