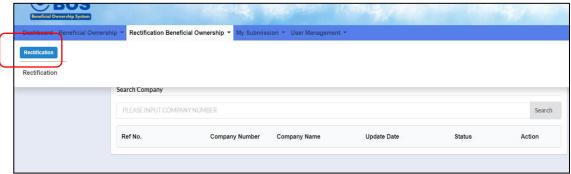

# 5 Rectification

Rectification would be applicable for rectifying or expunging a document registered under section 602(1).

1. To apply for rectification, the Beneficial Ownership update must be in the approved status. Click on the 'Rectification Beneficial Ownership' menu, then proceed to click 'Rectification'.