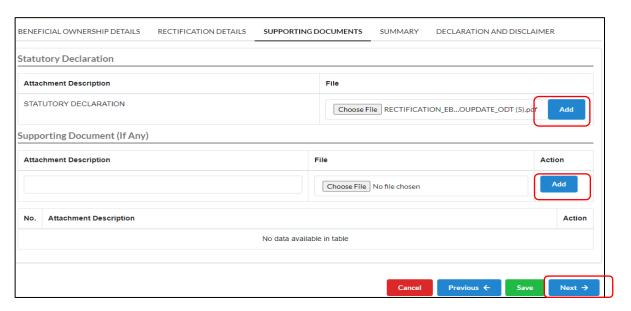

Diagram 95: Selection Rectification Submission Screen

 Then select the Reason of Rectification in the selection list. Click Next to proceed.

Diagram 96: Reason of Rectification Screen

10. Choose completed Statutory Declaration "SD" from storage and upload attachment. Click **Add** button to upload. To upload supporting documents, click **Add** button under Supporting Document tab (if any). Then click **Next** to continue.

Diagram 97: Upload Supporting Document for Rectification Screen

11. Attachment description will be displayed once documents has been uploaded. Choose **Download** icon to view or choose **Dustbin** Icon to delete record. Then click **Next** button.