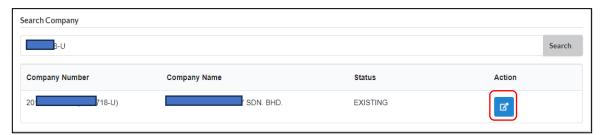

Diagram 5: Search Company Registration Number Screen

3. Company information of the searched company will be displayed.

Diagram 6: Company Information Screen

4. Click **Action** button to proceed with submission.