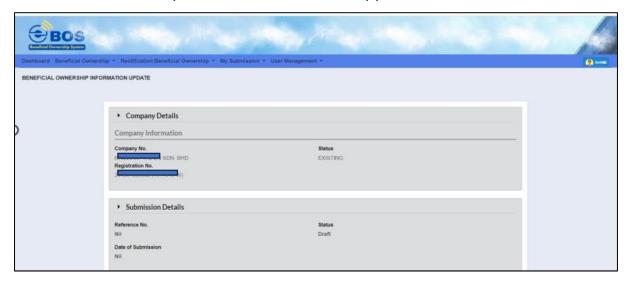

Diagram 5: Search Company Registration Number Screen

3. Company information of the searched company will be displayed.

Diagram 6: Company Information Screen

4. Click **Action** button to proceed with submission.