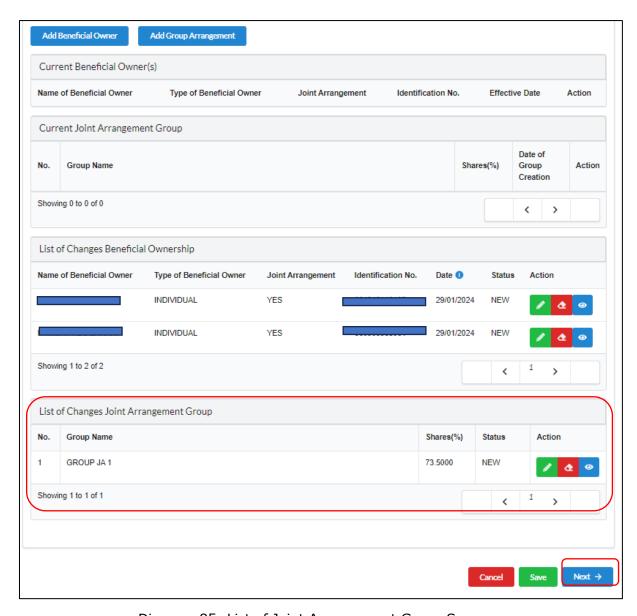

Diagram 77: Beneficial Ownership Business Address Information Screen

11. The information of Beneficial Owner will be displayed in the List of Changes in Beneficial Ownership. For a Joint Arrangement, there must be more than one beneficiary owner. Click the **Next** button to proceed.

Diagram 78: List of Beneficial Ownership Screen

12. Repeat step **no. 2** to continue adding BO for Joint Arrangement (group members shall consist of minimum 2 members)

Diagram 79: List of Beneficial Ownership Information Screen

13. To complete the Joint Arrangement, click **Add Group Arrangement** button to form a Groups of Arrangement that consist of more than one member.

Diagram 80: Add Group Joint Arrangement Screen

14. Select which Beneficial Ownership to form a Group of Joint Arrangement then fill up the Criteria E (voting rights percentage) for each Beneficial Owner then click **Add.** 