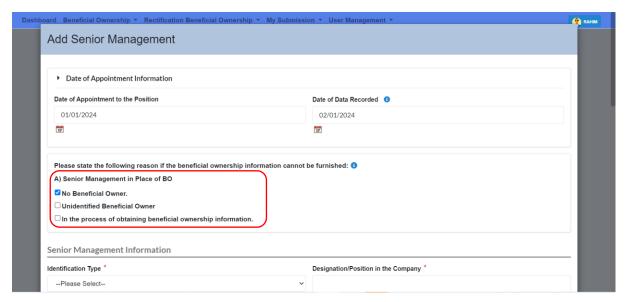

Diagram 38: Add Senior Management Screen

4. After selecting Add Senior Management button, select reason if BO information cannot be furnished as No Beneficial Owner.

Diagram 39: Add Senior Management Screen

5. Key in Senior Management details as required by system.

Diagram 40: Senior Management Information Details Screen

6. Office address is mandatory to fill. For address other than Malaysia, untick the local address box. Fill up the business address (if any).