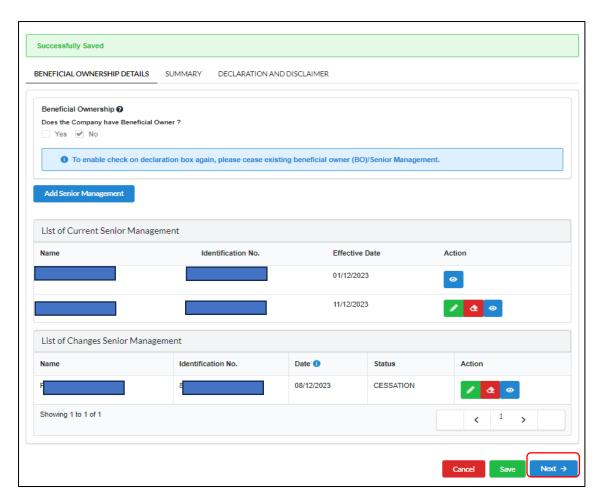

Diagram 61: Ceased Details Senior Management Screen

4. The updated information will be displayed in the List of Changes Senior Management status. Then, click **Next** to proceed.

Diagram 62: List of Ceased Details Senior Management Screen

5. The **summary** tab, all lists of changes made will be displayed for confirmation. Click the Next button to **Proceed.** 

Diagram 63: Summary of Ceased Details Senior Management Screen

PUBLIC

6. User can click **View PDF** to view submission.