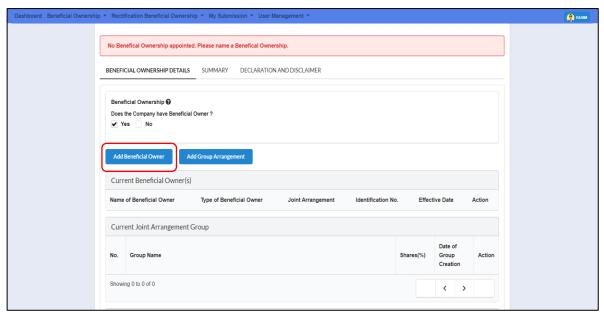

Diagram 7: Company Information Action Screen

5. Answer **Yes** and click **Next** button to proceed with Beneficial Ownership Details tab.

Diagram 8: Beneficial Ownership Details Screen

6. Click Add Beneficial Owner button to add New Beneficial Owner.