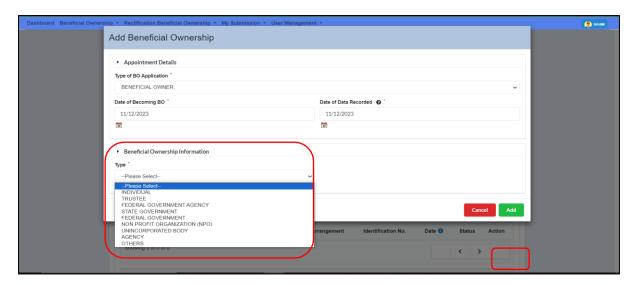

Diagram 9: Add Beneficial Owner Screen

7. Select **Beneficial Owner** (answer for Yes BO) from the selection list and click **Add** button.

Diagram 10: Type of Beneficial Ownership Screen

8. Select **Type of BO** from the selection list and click **Add** button.

Diagram 11: Type of Beneficial Ownership Information Screen

9. Fill up details on Beneficial Ownership information.

Diagram 12: Beneficial Ownership Details Information Screen

10. Answer **No** if the Criteria of BO is not a Joint Arrangement. The answer on Joint Arrangement may reflect the selection in Criteria of BO. For Joint Shareholder, user may declare yes/no.