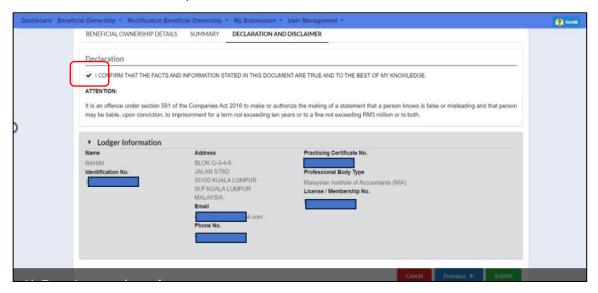

10. User may click the **Action** button to view summary in PDF format.

Diagram 45: Senior Management Information Draft in PDF format

11. In the Declaration and Disclaimer tab, the **Submit** button will be enabled when the user has ticked declaration box. Once the submit button is enable, then click **Submit**.