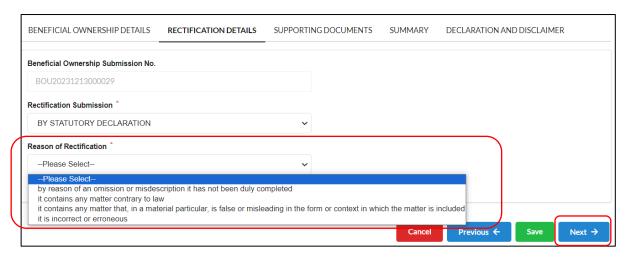

Diagram 95: Selection Rectification Submission Screen

 Then select the Reason of Rectification in the selection list. Click Next to proceed.

Diagram 96: Reason of Rectification Screen

10. Choose completed Statutory Declaration "SD" from storage and upload attachment. Click **Add** button to upload. To upload supporting documents, click **Add** button under Supporting Document tab (if any). Then click **Next** to continue.