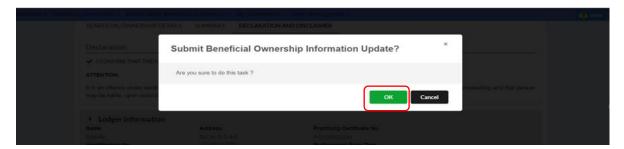

17. After click on **Submit** button, a prompt message will be display for confirmation. Click on **OK** button to continue.

Diagram 19: Submission Beneficial Ownership Information Update Screen

18. Then, click **Proceed**.