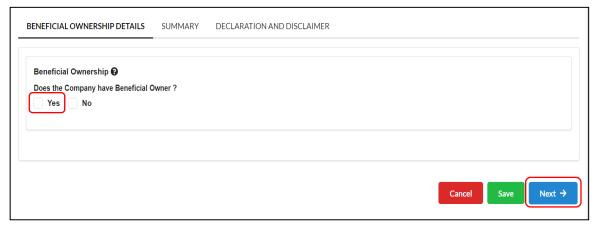

Diagram 7: Company Information Action Screen

5. Answer **Yes** and click **Next** button to proceed with Beneficial Ownership Details tab.

Diagram 8: Beneficial Ownership Details Screen

6. Click Add Beneficial Owner button to add New Beneficial Owner.