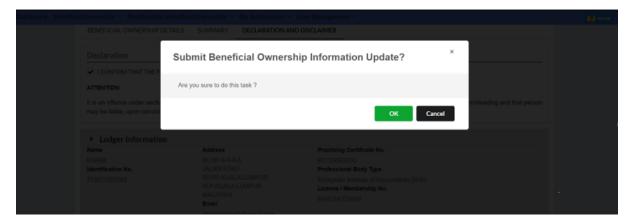

17. After click on **Submit** button, a prompt message will be display for confirmation. Click on **OK** button to continue.

Diagram 19: Submission Beneficial Ownership Information Update Screen

18. Then, click **Proceed**.