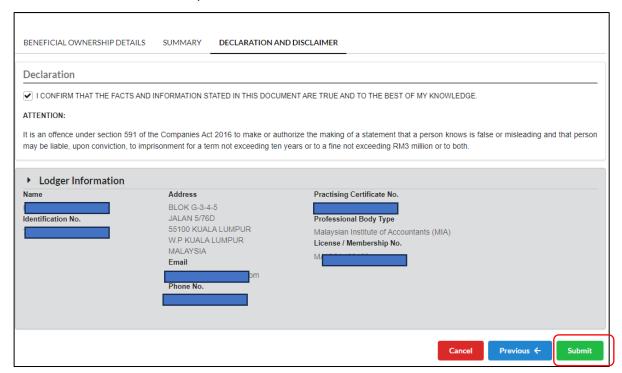

16. In the Declaration and Disclaimer tab, the **Submit** button will be enabled when the user has ticked declaration box. Once the **Submit** button is enable, then click submit.

Diagram 18: Declaration and Disclaimer Screen