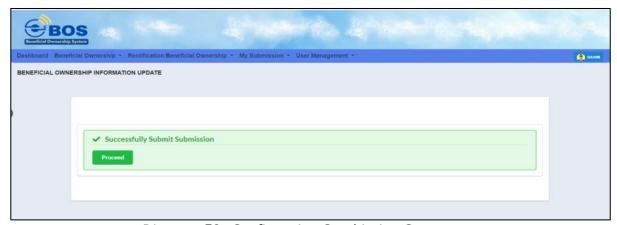

17. After click on **Submit** button, a prompt message will be display for confirmation. Click on **OK** button to continue.

Diagram 19: Submission Beneficial Ownership Information Update Screen

18. Then, click **Proceed**.