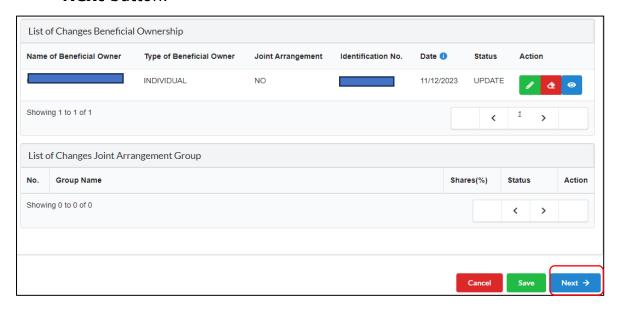

14. The information of Beneficiary Owner will be displayed at the list of Changes in Beneficial Ownership. Click the **Next** button to proceed.

Diagram 16: List of Changes Beneficial Ownership Information Screen