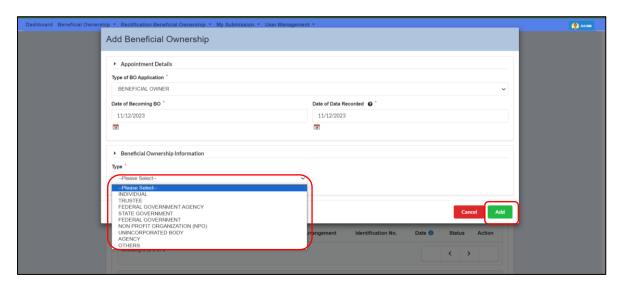

Diagram 9: Add Beneficial Owner Screen

7. Select **Beneficial Owner** (answer for Yes BO) from the selection list and click **Add** button.

Diagram 10: Type of Beneficial Ownership Screen

8. Select **Type of BO** from the selection list and click **Add** button.

Diagram 11: Type of Beneficial Ownership Information Screen

9. Fill up details on Beneficial Ownership information.

Diagram 12: Beneficial Ownership Details Information Screen

10. Answer **No** if the Criteria of BO is not a Joint Arrangement. The answer on Joint Arrangement may reflect the selection in Criteria of BO. For Joint Shareholder, user may declare yes/no.