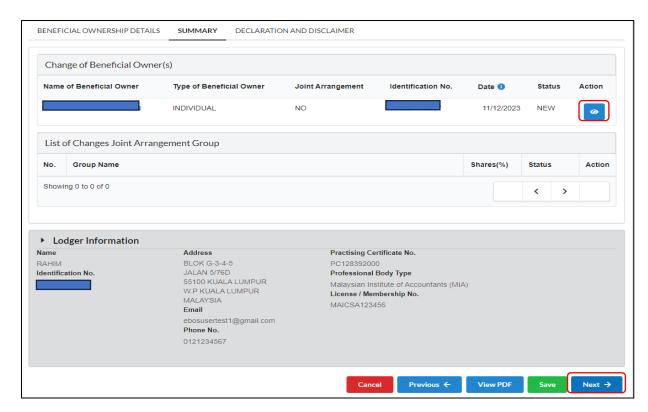

15. In the Summary tab, a list of changes made will be displayed for confirmation. Click the **Next** button to proceed. User can click **Action** button to view summary in PDF format.

Diagram 17: Summary Beneficial Ownership Action Screen