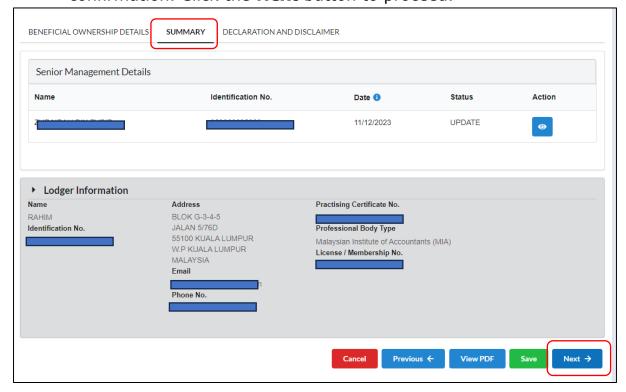

Diagram 43: List of Senior Management Information Screen

9. In the **summary** tab, all lists of changes made will be displayed for confirmation. Click the Next button to proceed.

Diagram 44: Summary Senior Management Information Details Screen