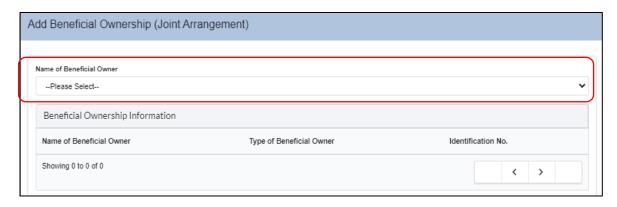

13. To complete the Joint Arrangement, click **Add Group Arrangement** button to form a Groups of Arrangement that consist of more than one member.

Diagram 80: Add Group Joint Arrangement Screen

14. Select which Beneficial Ownership to form a Group of Joint Arrangement then fill up the Criteria E (voting rights percentage) for each Beneficial Owner then click **Add.** 

Diagram 81: Select Beneficial Owner for Joint Arrangement Screen

15. Enter **Voting Rights Percentage** under Criteria E for each Beneficial Owner then click **Add.** 

Diagram 82: Voting Rights Percentage Screen