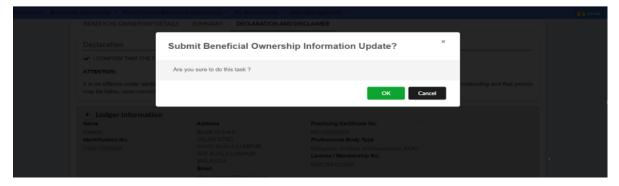

17. After click on **Submit** button, a prompt message will be display for confirmation. Click on **OK** button to continue.

Diagram 19: Submission Beneficial Ownership Information Update Screen

18. Then, click **Proceed**.