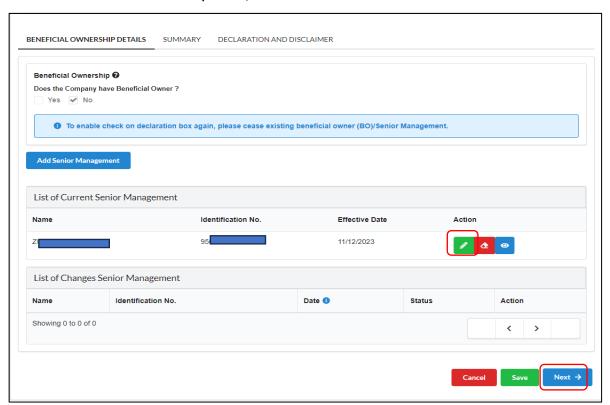

# 3.2 Update Detail Senior Management in Place of BO (Edit)

1. Click **Edit** icon to update/edit BO information. Then click **Next** button.

Diagram 49: List of Update Details Senior Management Screen

2. User may update the reason for Senior Management in Place of BO.

Diagram 50: Reason of Update Details Senior Management Screen

3. Update/Edit particular Senior Management in Place of BO as required by system. Click **Update** button to proceed.

Diagram 51: Update Details Senior Management Screen

4. The updated information will be displayed in the List of Current Senior Management table. Then, click **Next** to proceed.

Diagram 52: List of Update & Changes Details Senior Management Screen

5. In the **summary** tab, all lists of changes made will be displayed for confirmation. Click the **Next** button to proceed.