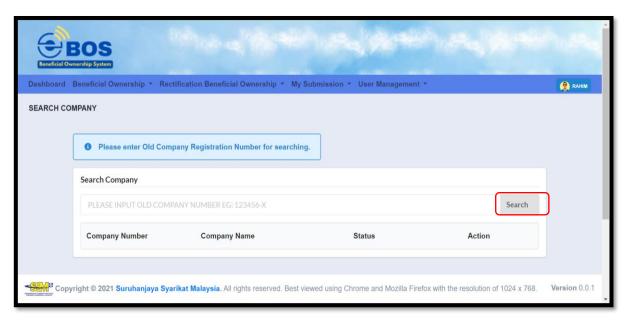

# 2.1 Update Beneficial Ownership (New)

1. Go to Beneficial Ownership tab then select Beneficial Ownership Update.

Diagram 4: e-BOS Menu

2. Enter Company Registration Number (Old Format) in the text field and click **Search** button.