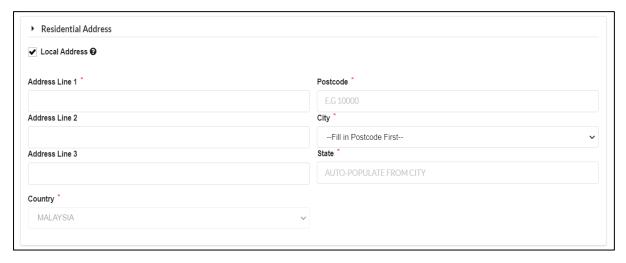

11. Select Criteria of BO in the selection list.

Diagram 13: Beneficial Ownership Criteria Screen

12. Residential address is mandatory to fill. For address other than Malaysia, untick the local address box.

Diagram 14: Residential Address Screen

13. Fill up business address (if any). For address other than Malaysia, untick the local address box. Then click **Add**.

Diagram 15: Beneficial Ownership Details Information Screen