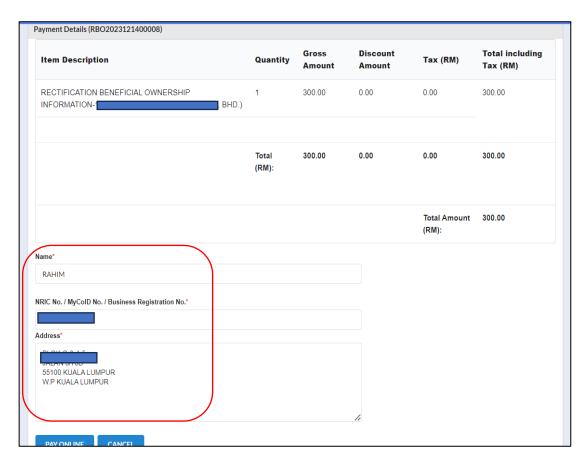

15. The prompt massage will come out for confirmation. Click **Ok** button to submit.

Diagram 102: Submission Rectification of Beneficial Ownership Information for Rectification Screen

16. Proceed with the lodgement fee. To continue please pay the registration fee as invoiced and fill up payer's particulars. Then, click **Pay**.

Diagram 103: Payment for Rectification Screen

17. Key in payment details. Then, **Submit** payment.

Diagram 104: Submit Payment Screen

18. Complete Payment and Received (Invoice).

Diagram 105: Receipt Screen