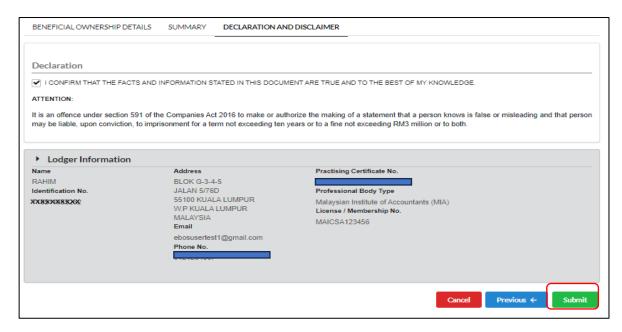

5. On the Declaration and Disclaimer tab, the Submit button will be enabled when the user has ticked declaration box. Once the **Submit** button is enable, click on the button.

Diagram 25: Declaration and Disclaimer Beneficial Ownership Update Screen