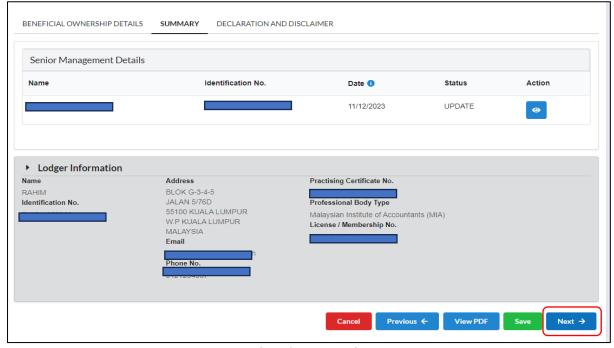

Diagram 43: List of Senior Management Information Screen

9. In the **summary** tab, all lists of changes made will be displayed for confirmation. Click the Next button to proceed.

Diagram 44: Summary Senior Management Information Details Screen