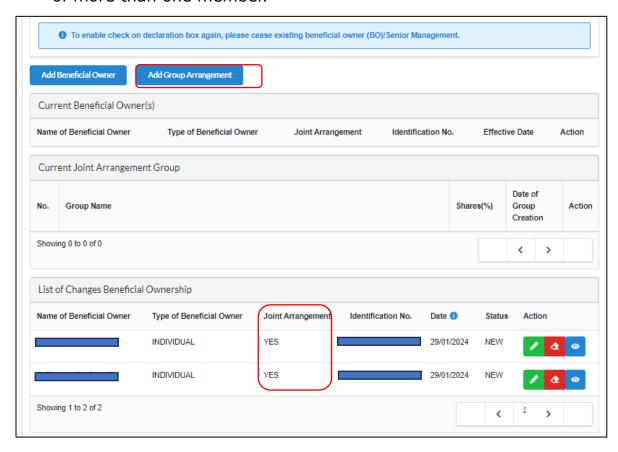

Diagram 77: Beneficial Ownership Business Address Information Screen

11. The information of Beneficial Owner will be displayed in the List of Changes in Beneficial Ownership. For a Joint Arrangement, there must be more than one beneficiary owner. Click the **Next** button to proceed.

Diagram 78: List of Beneficial Ownership Screen

12. Repeat step **no. 2** to continue adding BO for Joint Arrangement (group members shall consist of minimum 2 members)

Diagram 79: List of Beneficial Ownership Information Screen

13. To complete the Joint Arrangement, click **Add Group Arrangement** button to form a Groups of Arrangement that consist of more than one member.

Diagram 80: Add Group Joint Arrangement Screen

14. Select which Beneficial Ownership to form a Group of Joint Arrangement then fill up the Criteria E (voting rights percentage) for each Beneficial Owner then click **Add.** 