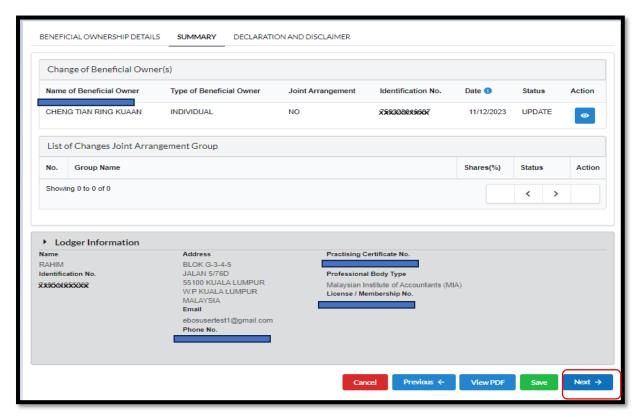

 In the Summary tab, a list of changes made will be displayed for confirmation. Click the **Next** button to proceed. User can click **View** PDF view submission.

Diagram 24: Summary Beneficial Ownership Action Screen