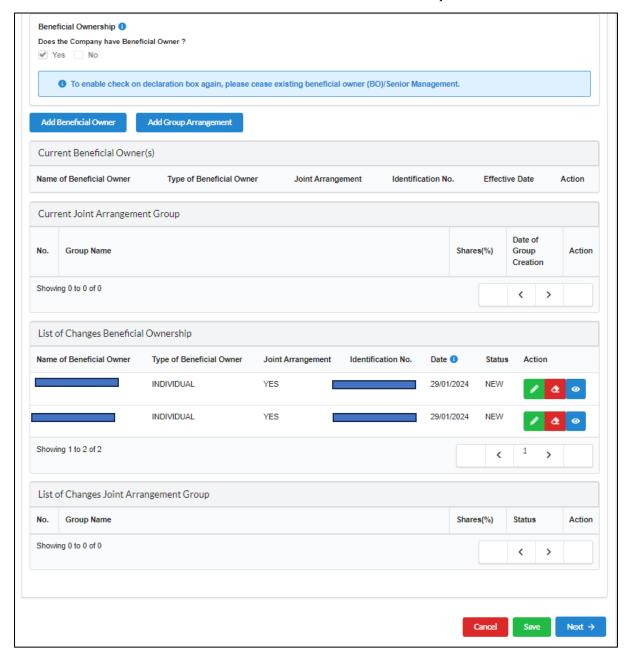

14. The information of Beneficiary Owner will be displayed at the list of Changes in Beneficial Ownership. Click the **Next** button to proceed.

Diagram 16: List of Changes Beneficial Ownership Information Screen