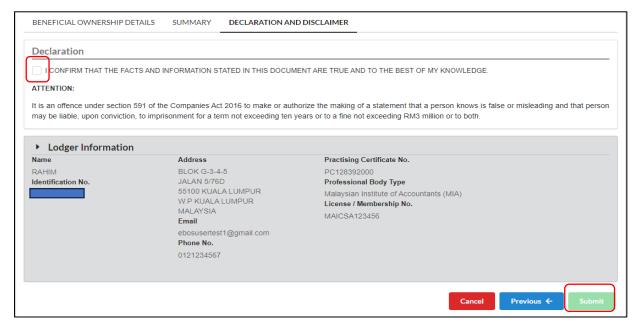

16. In the Declaration and Disclaimer tab, the **Submit** button will be enabled when the user has ticked declaration box. Once the **Submit** button is enable, then click submit.

Diagram 18: Declaration and Disclaimer Screen