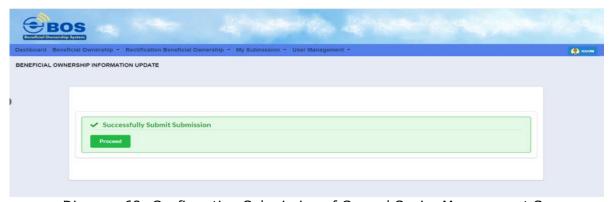

17. After click on **Submit** button, a prompt message will be display for confirmation. Click on **OK** button to continue.

Diagram 19: Submission Beneficial Ownership Information Update Screen

18. Then, click **Proceed**.

Diagram 20: Confirmation Submission Screen