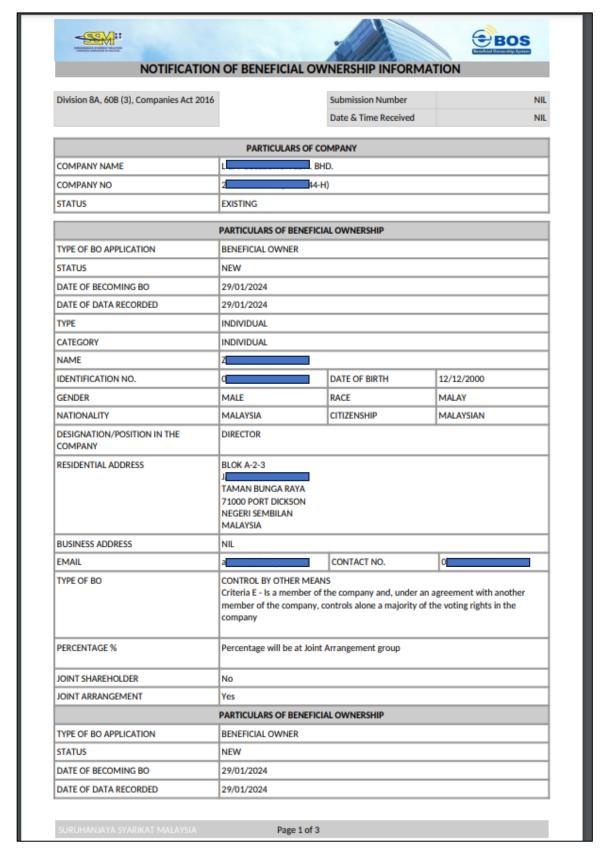

19. In Summary, users can view the draft by clicking the **View PDF** button.

Diagram 86: Summary of Joint Arrangement Screen

20. User may click the **View PDF** button to view summary in PDF format.

Diagram 87: Summary of Joint Arrangement in PDF Format