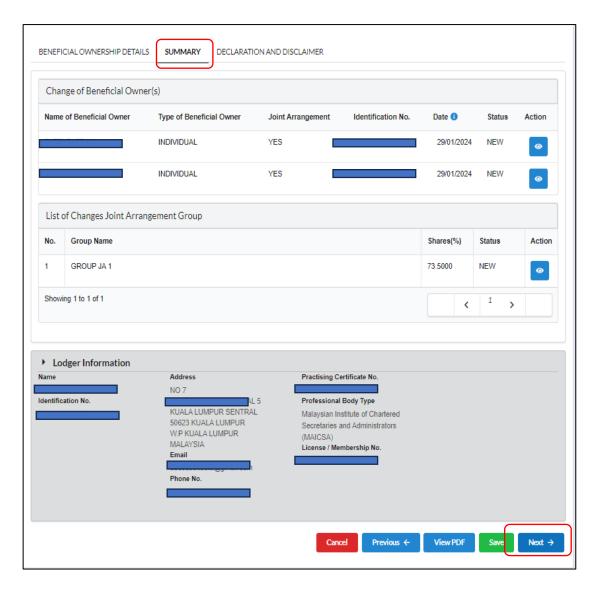

15. In the Summary tab, a list of changes made will be displayed for confirmation. Click the **Next** button to proceed. User can click **Action** button to view summary in PDF format.

Diagram 17: Summary Beneficial Ownership Action Screen