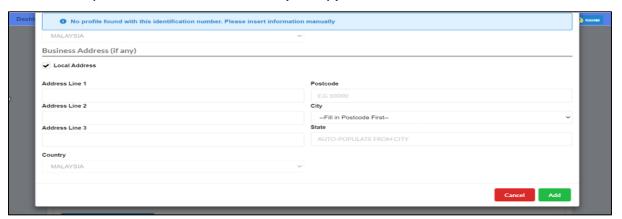

Diagram 41: Senior Management Information Office Address Screen

7. Fill up the business address (if any). Then click **Add**.

Diagram 42: Senior Management Information Business Address Screen

8. The information on Senior Management will be displayed on the list of Changes in Senior Management. Click the **Next** button to proceed.