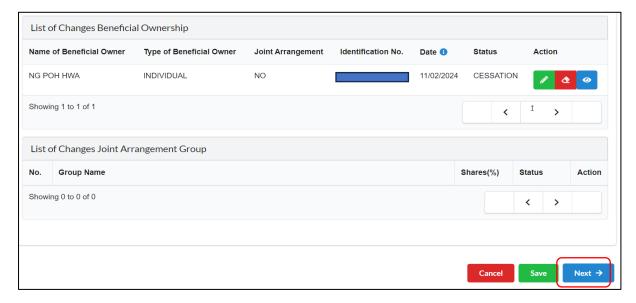

3. Data changes successfully saved and status of BO change to Cessation. Then, click **Next** button.

Diagram 30: List of Beneficial Ownership Information Cessation Screen

 In the Summary tab, a list of changes made will be displayed for confirmation. Click the **Next** button to proceed. User can click **View PDF** view submission.

Diagram 31: Summary of Beneficial Ownership Information Cessation Screen

PUBLIC

5. User can view submission in PDF format.

Diagram 32: View PDF Submission

6. On the Declaration and Disclaimer tab, the Submit button will be enabled when the user has ticked declaration box. Once the **Submit** button is enable, click on the button.