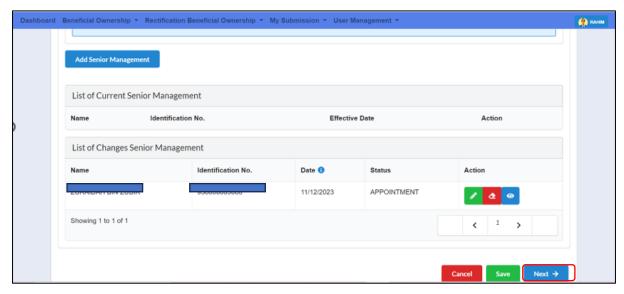

4. The updated information will be displayed in the List of Current Senior Management table. Then, click **Next** to proceed.

Diagram 52: List of Update & Changes Details Senior Management Screen

5. In the **summary** tab, all lists of changes made will be displayed for confirmation. Click the **Next** button to proceed.