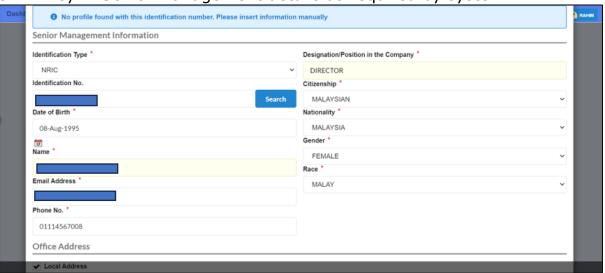

5. Key in Senior Management details as required by system.

Diagram 40: Senior Management Information Details Screen

6. Office address is mandatory to fill. For address other than Malaysia, untick the local address box. Fill up the business address (if any).