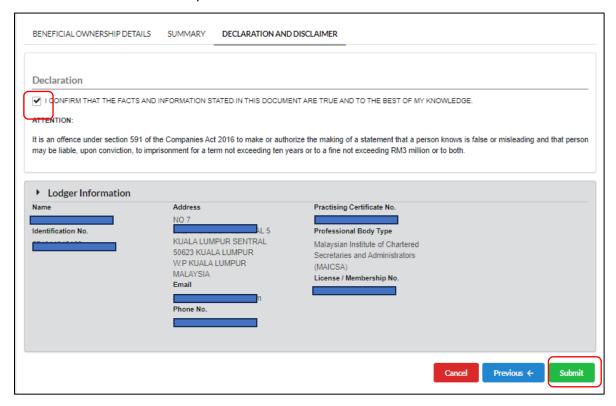

16. In the Declaration and Disclaimer tab, the **Submit** button will be enabled when the user has ticked declaration box. Once the **Submit** button is enable, then click submit.

Diagram 18: Declaration and Disclaimer Screen