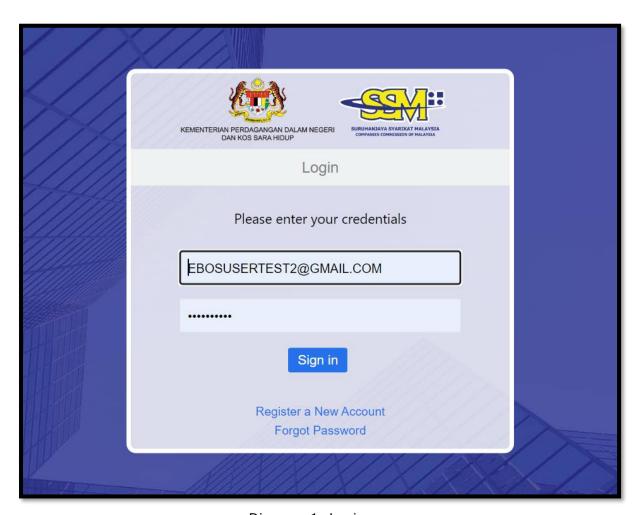

# 1.1 Login to SSM4U

- 1. Open an internet browser and navigate to the URL https://www.ssm4u.com.my/.
- 2. Enter User's login credentials such as email address and password and click **Sign In** button.

Diagram 1: Login screen

3. From SSM4U website, select **e-BOS** icon to go to e-BOS page.

Diagram 2: SSM4U Main Service Screen

4. After being redirected to the e-BOS page, the user will be signed in automatically, and the dashboard page will be displayed.