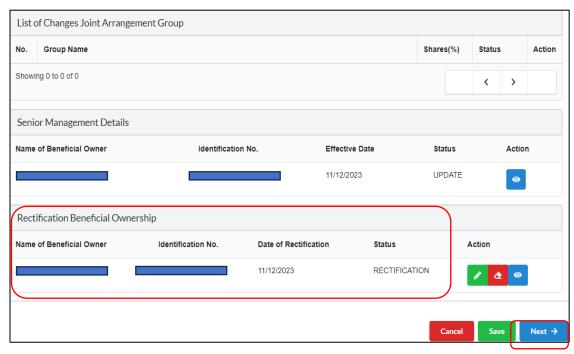

Diagram 93: Data Comparison for Rectification Application

7. Click **Next** to proceed.

Diagram 94: List of Rectification Beneficial Ownership Screen

8. Select the **Rectification Submission** either by Statutory Declaration or by Court Order. Then click **Next**.