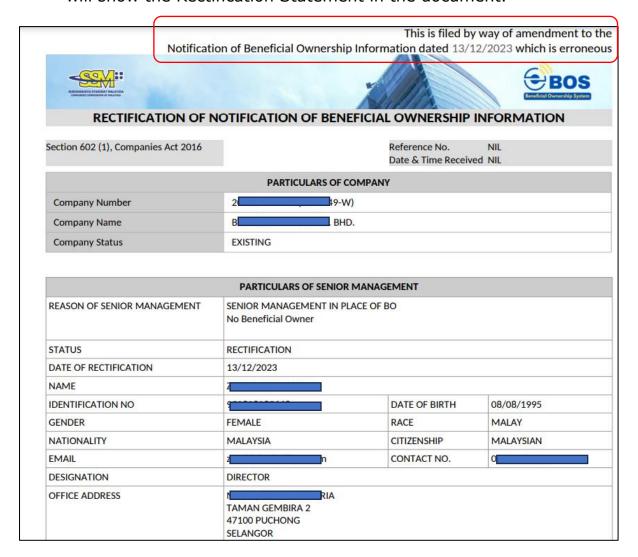

Diagram 98: Upload Attachment Details for Rectification Screen

12. Click **View PDF** to double-check rectification application. The PDF will show the Rectification Statement in the document.

Diagram 99: Details Submission Information for Rectification in PDF Format