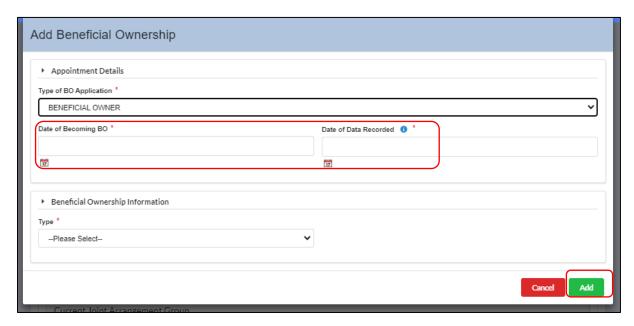

Diagram 9: Add Beneficial Owner Screen

7. Select **Beneficial Owner** (answer for Yes BO) from the selection list and click **Add** button.

Diagram 10: Type of Beneficial Ownership Screen

8. Select **Type of BO** from the selection list and click **Add** button.

Diagram 71: Type of Add Beneficial Owner Screen

4. To update Joint Arrangements by Beneficial Ownership, key in Date of Becoming BO and Date of Data Recorded. Then, click **Add** button.

Diagram 72: Add Beneficial Ownership Details Screen