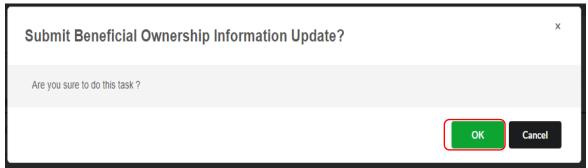

17. After click on **Submit** button, a prompt message will be display for confirmation. Click on **OK** button to continue.

Diagram 19: Submission Beneficial Ownership Information Update Screen

18. Then, click **Proceed**.