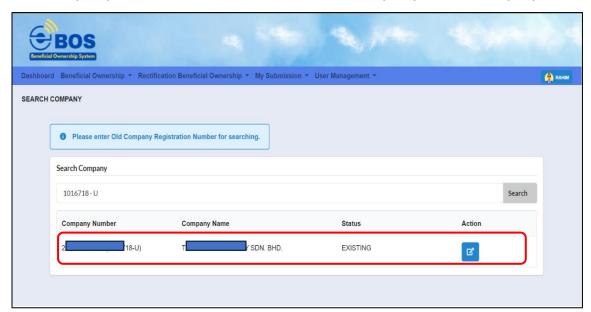

Diagram 5: Search Company Registration Number Screen

3. Company information of the searched company will be displayed.

Diagram 6: Company Information Screen

4. Click **Action** button to proceed with submission.