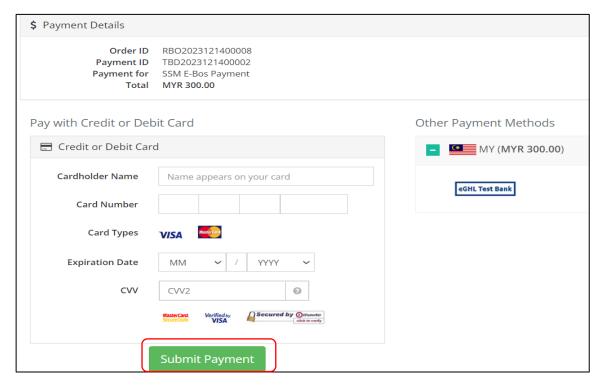

Diagram 103: Payment for Rectification Screen

17. Key in payment details. Then, **Submit** payment.

Diagram 104: Submit Payment Screen

18. Complete Payment and Received (Invoice).

Diagram 105: Receipt Screen