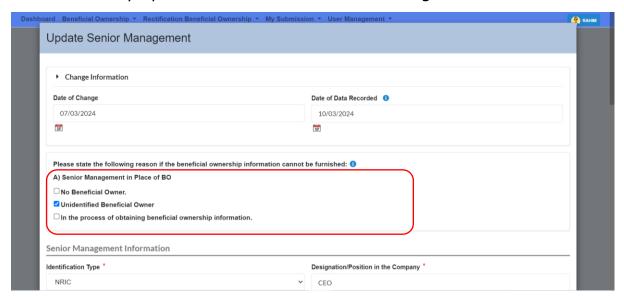

Diagram 38: Add Senior Management Screen

4. After selecting Add Senior Management button, select reason if BO information cannot be furnished as No Beneficial Owner.

Diagram 39: Add Senior Management Screen

5. Key in Senior Management details as required by system.

Diagram 40: Senior Management Information Details Screen

6. Office address is mandatory to fill. For address other than Malaysia, untick the local address box. Fill up the business address (if any).