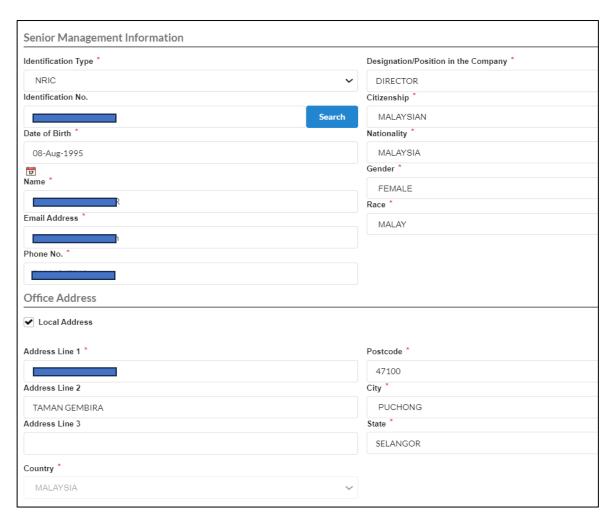

5. Key in Senior Management details as required by system.

Diagram 40: Senior Management Information Details Screen

6. Office address is mandatory to fill. For address other than Malaysia, untick the local address box. Fill up the business address (if any).

Diagram 41: Senior Management Information Office Address Screen

7. Fill up the business address (if any). Then click **Add**.

Diagram 42: Senior Management Information Business Address Screen

8. The information on Senior Management will be displayed on the list of Changes in Senior Management. Click the **Next** button to proceed.