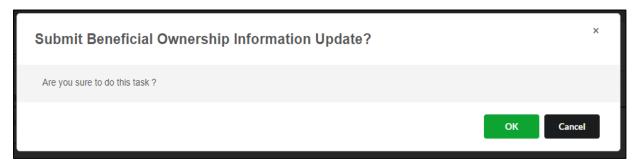

17. After click on **Submit** button, a prompt message will be display for confirmation. Click on **OK** button to continue.

Diagram 19: Submission Beneficial Ownership Information Update Screen

18. Then, click **Proceed**.