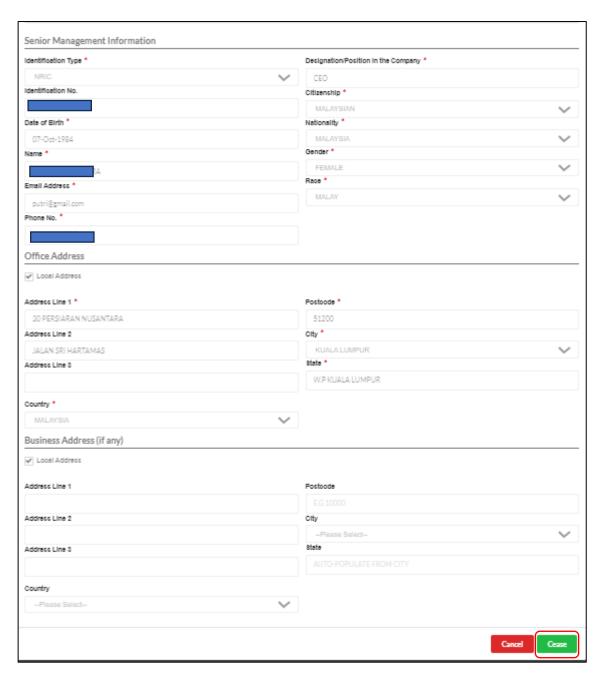

5. Key in Senior Management details as required by system.

Diagram 40: Senior Management Information Details Screen

6. Office address is mandatory to fill. For address other than Malaysia, untick the local address box. Fill up the business address (if any).

Diagram 41: Senior Management Information Office Address Screen

7. Fill up the business address (if any). Then click **Add**.

Diagram 42: Senior Management Information Business Address Screen

8. The information on Senior Management will be displayed on the list of Changes in Senior Management. Click the **Next** button to proceed.