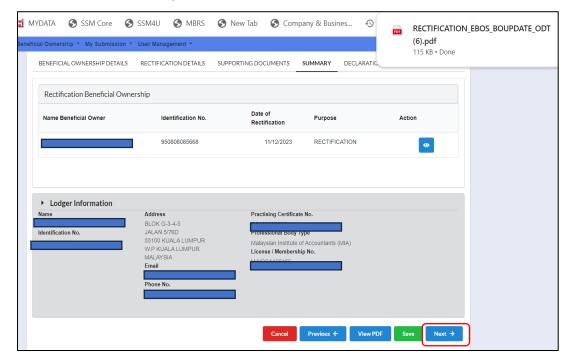

19. In Summary, users can view the draft by clicking the **View PDF** button.

Diagram 86: Summary of Joint Arrangement Screen

20. User may click the **View PDF** button to view summary in PDF format.

Diagram 87: Summary of Joint Arrangement in PDF Format

Diagram 87: Summary of Joint Arrangement in PDF Format

21. In the Declaration and Disclaimer tab, the **Submit** button will be enabled when the user has ticked declaration box. Once the submit button is enable, then click **Submit**.