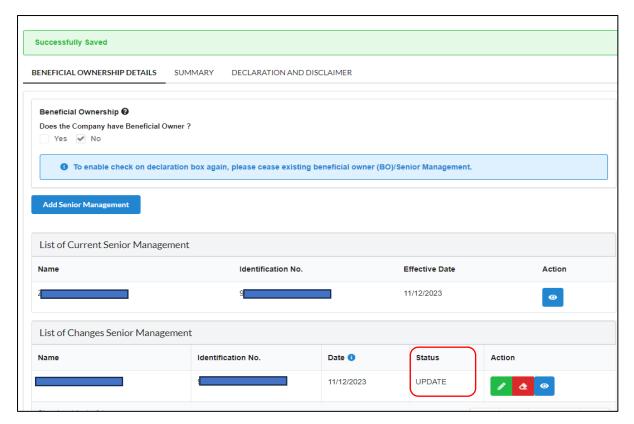

Diagram 50: Reason of Update Details Senior Management Screen

3. Update/Edit particular Senior Management in Place of BO as required by system. Click **Update** button to proceed.

Diagram 51: Update Details Senior Management Screen

4. The updated information will be displayed in the List of Current Senior Management table. Then, click **Next** to proceed.

Diagram 52: List of Update & Changes Details Senior Management Screen

5. In the **summary** tab, all lists of changes made will be displayed for confirmation. Click the **Next** button to proceed.