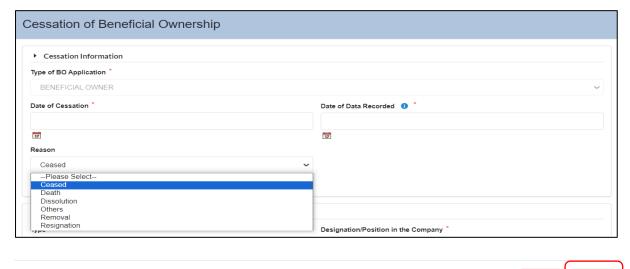

# 2.3 Update Beneficial Ownership (Cease)

1. Click **Cease** button to ceased BO.

Diagram 28: Ceased Beneficial Ownership Details Screen

Fill in Date of Cessation, Date of Date Recorded and select ceased Reason. Then, click Cease button.