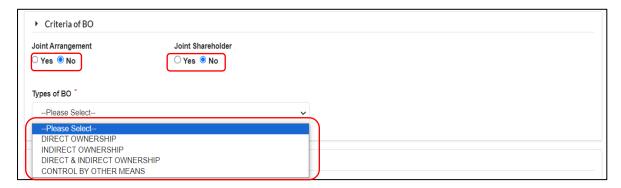

Diagram 11: Type of Beneficial Ownership Information Screen

9. Fill up details on Beneficial Ownership information.

Diagram 12: Beneficial Ownership Details Information Screen

10. Answer **No** if the Criteria of BO is not a Joint Arrangement. The answer on Joint Arrangement may reflect the selection in Criteria of BO. For Joint Shareholder, user may declare yes/no.

11. Select Criteria of BO in the selection list.

Diagram 13: Beneficial Ownership Criteria Screen

12. Residential address is mandatory to fill. For address other than Malaysia, untick the local address box.