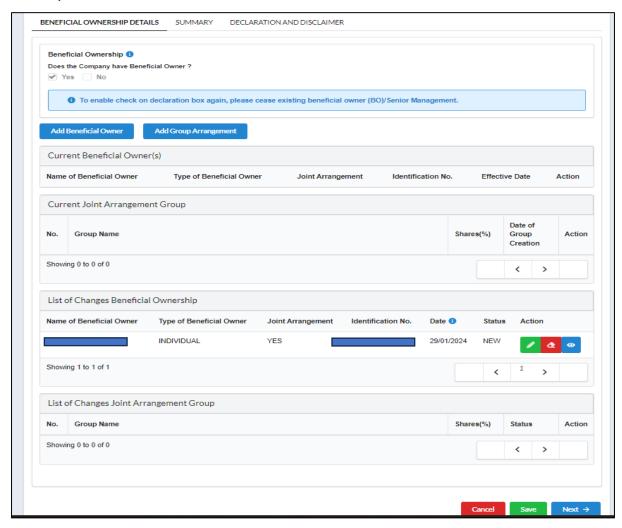

Diagram 7: Company Information Action Screen

5. Answer **Yes** and click **Next** button to proceed with Beneficial Ownership Details tab.

Diagram 8: Beneficial Ownership Details Screen

6. Click Add Beneficial Owner button to add New Beneficial Owner.

14. The information of Beneficiary Owner will be displayed at the list of Changes in Beneficial Ownership. Click the **Next** button to proceed.

Diagram 16: List of Changes Beneficial Ownership Information Screen