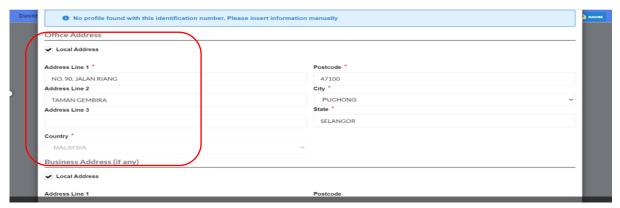

5. Key in Senior Management details as required by system.

Diagram 40: Senior Management Information Details Screen

6. Office address is mandatory to fill. For address other than Malaysia, untick the local address box. Fill up the business address (if any).

Diagram 41: Senior Management Information Office Address Screen

7. Fill up the business address (if any). Then click **Add**.

Diagram 42: Senior Management Information Business Address Screen

8. The information on Senior Management will be displayed on the list of Changes in Senior Management. Click the **Next** button to proceed.