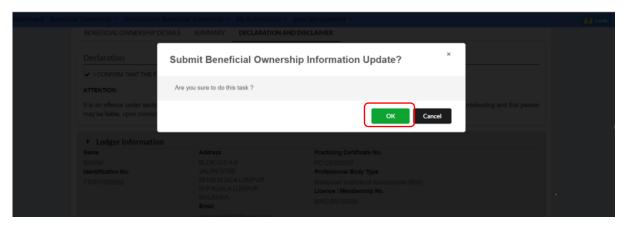

17. After click on **Submit** button, a prompt message will be display for confirmation. Click on **OK** button to continue.

Diagram 19: Submission Beneficial Ownership Information Update Screen

18. Then, click **Proceed**.

6. After click on Submit, a prompt message will be display for confirmation. Click on **Ok** button to continue.

Diagram 26: Submission Beneficial Ownership Information Update Screen

7. Click Proceed.

Diagram 27: Confirmation Submission Screen

Diagram 46: Declaration and Disclaimer Screen

12. After click on **Submit** button, a prompt message will be display for confirmation. Click on **Ok** button to continue.

Diagram 47: Submission Add Senior Management Screen

Diagram 56: Declaration and Disclaimer Screen

9. After click on Submit, a prompt message will be display or confirmation. Click **Ok** button to continue.

Diagram 57: Submission of Update Senior Management Screen

Diagram 88: Declaration and Disclaimer Screen

22. After click on **Submit** button, a prompt message will be display for confirmation. Click on **Ok** button to continue.

Diagram 89: Submission of Joint Arrangement Screen